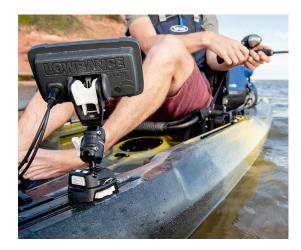

The NEW ROKK mini HOOK<sup>2</sup> mount was designed alongside Lowrance's product design team, ensuring the perfect fit for the HOOK2 4x, 4x GPS, 5x, 5 models, the world's easiest fish finder range.

The 360° rugged marine grade mount enhances your fishing experience; you can mount, adjust and lock your HOOK² to the optimum position allowing you to spend more time fishing and less time re-adjusting. When you're done fishing for the day, simply release the HOOK² and ROKK mini mount from its base with the quick release button to take home with your catch.

The HOOK<sup>2</sup> clamp is compatible with the ROKK mini body and all 6 ROKK mini bases; suction cup, screw down, self-adhesive, rail, zip tie and kayak track and is the pro's choice No.1 mounting choice.