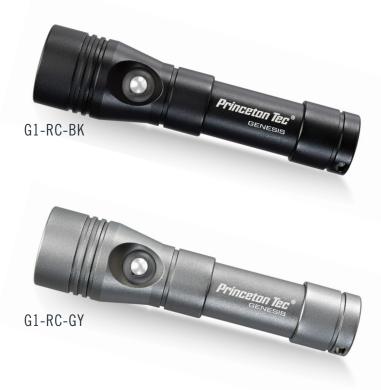

Princeton

RECESSED BUTTON

**POWERFUL SINGLE MAXBRIGHT LED** 

MICRO-USB 18650 BATTERY

NEOPRENE GLOVE INCLUDED

# **GENESIS**<sup>°</sup>*rechargeable*

Upgraded to 1000 Lumens and now Rechargeable

## **PRODUCT FEATURES**

- 1000 Lumen Maxbright LED
- Micro-USB rechargeable Li-Ion 18650 battery included
- 3 modes: High, Low and SOS
- Double O-ring seal
- Recessed button with integrated power indicator
- Ergonomic and featherweight design
- Includes neoprene wrist mount for hands-free illumination
- Remains CR 123 compatible
- 1 year warranty

#### **SPECS**

| POWER      | 1000 Lumens                               |
|------------|-------------------------------------------|
| LAMP       | 1 Maxbright LED                           |
| BURN TIME  | 8 Hours                                   |
| BATTERIES  | (1) 18650 Rechargeable Battery (included) |
| WEIGHT     | 5.5oz / 155g                              |
| WATERPROOF | IPX8 (100 meters)                         |
| BEAM       | Narrow                                    |