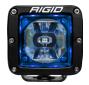

## RADIANCE

The all-new Rigid Industries' Radiance Pod is the perfect solution for those who want Rigid's legendary quality at a level everyone can attain. The Radiance Pod is built with the same high-grade aluminum alloy housing as our legendary D-Series, but that's where the visual similarities end. Inside, the Rigid Industries' Radiance Pod is feature-packed, with a black exposed printed circuit board, forward projecting optics that optimize the light output and back-lighting available in white, green, amber, blue and red. The Rigid Industries' Radiance Pod is for the customer who wants a truly custom look that only Rigid can provide.

WHITE

**BLUE** 

RED

**GREEN** 

AMBER