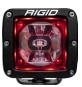

## RADIANCE

The all-new Rigid Industries' Radiance Pod is the perfect solution for those who want Rigid's legendary quality at a level everyone can attain. The Radiance Pod is built with the same high-grade aluminum alloy housing as our legendary D-Series, but that's where the visual similarities end. Inside, the Rigid Industries' Radiance Pod is feature-packed, with a black exposed printed circuit board, forward projecting optics that optimize the light output and back-lighting available in white, green, amber, blue and red. The Rigid Industries' Radiance Pod is for the customer who wants a truly custom look that only Rigid can provide.

WHITE

**BLUE** 

RED

**GREEN** 

AMBER