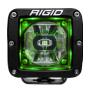

## RADIANCE

The all-new Rigid Industries' Radiance Pod is the perfect solution for those who want Rigid's legendary quality at a level everyone can attain. The Radiance Pod is built with the same high-grade aluminum alloy housing as our legendary D-Series, but that's where the visual similarities end. Inside, the Rigid Industries' Radiance Pod is feature-packed, with a black exposed printed circuit board, forward projecting optics that optimize the light output and back-lighting available in white, green, amber, blue and red. The Rigid Industries' Radiance Pod is for the customer who wants a truly custom look that only Rigid can provide.

WHITE

**BLUE** 

RED

**GREEN** 

AMBER