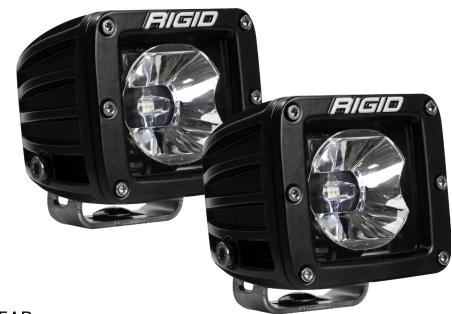

## RADIANCE

The all-new Rigid Industries' Radiance Pod is the perfect solution for those who want Rigid's legendary quality at a level everyone can attain. The Radiance Pod is built with the same high-grade aluminum alloy housing as our legendary D-Series, but that's where the visual similarities end. Inside, the Rigid Industries' Radiance Pod is feature-packed, with a black exposed printed circuit board, forward projecting optics that optimize the light output and back-lighting available in white, green, amber, blue and red. The Rigid Industries' Radiance Pod is for the customer who wants a truly custom look that only Rigid can provide.

## **BACK-LIGHT COLOR SKUS**

| Pair# | White | Blue  | Red   | Green | Amber |
|-------|-------|-------|-------|-------|-------|
| POD   | 20200 | 20201 | 20202 | 20203 | 20204 |

| SIZE | Weight<br>(LBS) | watts | Amp<br>Draw<br>@ 14V | LEDs | *RAW<br>Lumens | А   | В   | С   | **Peak Beam<br>Intansity (cd) |
|------|-----------------|-------|----------------------|------|----------------|-----|-----|-----|-------------------------------|
| POD  | 1.3             | 15    | 1                    | 3    | 900            | 125 | 112 | 224 | 12456                         |