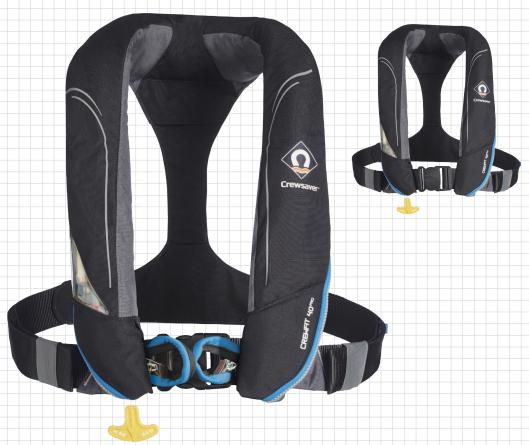

# CREWFIT 40 PRO USCG

The Crewfit 40 Pro is the perfect everyday boating lifejacket. With it's innovative Fusion 3D technology, comfort is guaranteed.

The low profile design provides 40lbs of buoyancy and is coupled with ergonomic waist adjusters and a handy indicator window. Fundamental to all Crewsaver's Crewfit lifejackets is the unique chin support which helps keep your airway clear of the water.

#### **KEY FEATURES**

- Fusion 3D shaping and flexible fabric for a comfortable fit
- Provides a minimum of 40lbs of buoyancy when inflated
- Soft loop D-rings for attaching the safety harness (on harness versions)
- Twin, forward pull side waist adjusters
- Robust outer cover
- YKK quick burst zip
- Form-fitting neckline allows for greater range of head movement
- Indicator window shows status of firing mechanism
- Built in peninsular chin support
- Webbing tidys
- Can be fitted with a personal AIS device
- Light attachment point included in all lifejackets, essential if you are making a long voyage or night passage
- Supplied with an approved whistle
- Retro-reflective tape to improve visibility for rescue
- Bladder turns you onto your back, supporting your head to keep your airway clear of the water
- Halkey Roberts PRO1F (automatic) or PRO 3F (manual) operating heads

Due to Crewsaver's policy of continual improvement, we reserve the right to amend specifications where necessary without notice. Information correct at time of printing.

| PART NUMBER | PRODUCT NAME                                 |
|-------------|----------------------------------------------|
| 9503BKM     | CREWFIT 40 PRO USCG - MANUAL                 |
| 9504BKMH    | CREWFIT 40 PRO USCG - MANUAL WITH HARNESS    |
| 9503BKA     | CREWFIT 40 PRO USCG - AUTOMATIC              |
| 9504BKAH    | CREWFIT 40 PRO USCG - AUTOMATIC WITH HARNESS |