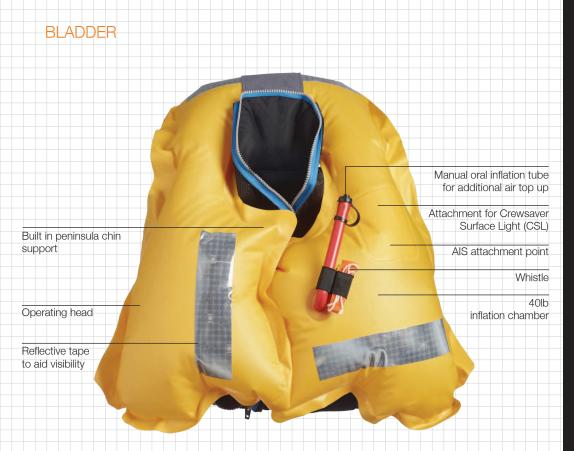

#### **KEY FEATURES**

- Fusion 3D shaping and flexible fabric for a comfortable fit
- Provides a minimum of 40lbs of buoyancy when inflated
- Soft loop D-rings for attaching the safety harness (on harness versions)
- Twin, forward pull side waist adjusters
- Robust outer cover
- YKK quick burst zip
- Form-fitting neckline allows for greater range of head movement
- Indicator window shows status of firing mechanism
- Built in peninsular chin support
- Webbing tidys
- Can be fitted with a personal AIS device
- Light attachment point included in all lifejackets, essential if you are making a long voyage or night passage
- Supplied with an approved whistle
- Retro-reflective tape to improve visibility for rescue
- Bladder turns you onto your back, supporting your head to keep your airway clear of the water
- Halkey Roberts PRO1F (automatic) or PRO 3F (manual) operating heads