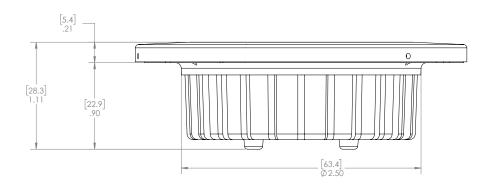

#### **DIMENSIONS:**

\_\_\_\_\_ 3 Inches (76mm) \_\_\_\_\_

When printing make sure to check no scaling. Use above to make sure print matches 3 Inches