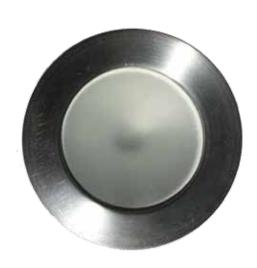

### **NEW Generation 3**

Indoor / Outdoor Recessed 3.5" LED Light 2700K 85 CRI Dimmable COB LED

Elegant polished stainless, brushed nickel or white trim with frosted glass make this light the perfect choice. Three screw mounting compatible with the most popular models. Digitally dimmable design means you will not need additional circuitry to adjust to just the right output. Warm White, Warm White/Red and Warm White/Blue available. Two or Three wire configurations. Simply reverse polarity to switch between colors or hi/lo.

#### MODEL#

Polished Stainless Trim

LLB-46WW-3A-SS

LLB-46WR-3A-SS LLB-46WB-3A-SS

Warm White / Red Warm White / Blue

Warm White

Warm White

Warm White 4.5W Warm White 4.5W / Red 1W Warm White 4.5W / Blue 1W