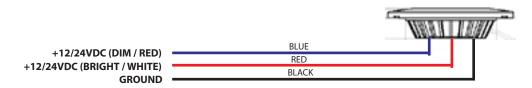

Use any digital dimming switch or EPLEX<sup>™</sup> controller you choose

Reversing the polarity (2 wire setup) - HI/LO capability or White/Red(Blue)

Using three wire setup apply power to either of the + leads - HI/LO or White/Red(Blue) capability