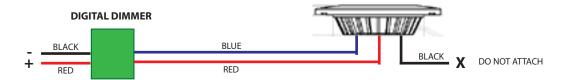

#### SPECIFICATIONS

Voltage: 10-40VDC

Power: 4.5W White / 1W Red or Blue

Output: 375 Lumen White 2700, 85 CRI Color:

IP Rating: 65 22mm Hole Depth:

Your new White LED LLB-46WW-3A-xx light has the capability of being remotely dimmed by the following methods:

Use any digital dimming switch or EPLEX<sup>™</sup> controller you choose

Reversing the polarity (2 wire setup) - HI/LO capability or White/Red(Blue)

Using three wire setup apply power to either of the + leads - HI/LO or White/Red(Blue) capability