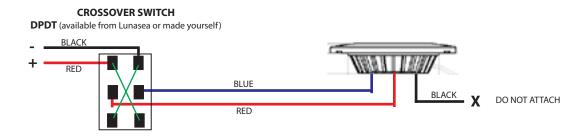

Use any digital dimming switch or EPLEX<sup>™</sup> controller you choose

Reversing the polarity (2 wire setup) - HI/LO capability or White/Red(Blue)

Using three wire setup apply power to either of the + leads - HI/LO or White/Red(Blue) capability