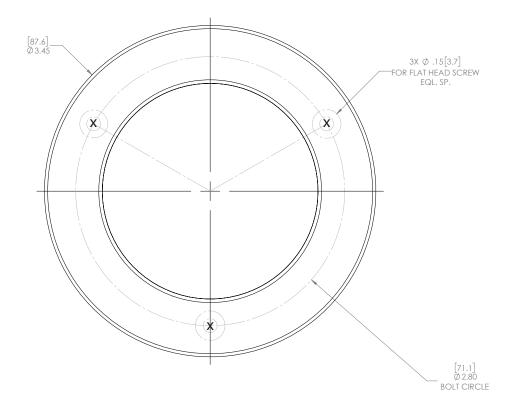

#### **DIMENSIONS:**

\_\_\_\_\_ 3 Inches (76mm) \_\_\_\_\_

When printing make sure to check no scaling. Use above to make sure print matches 3 Inches