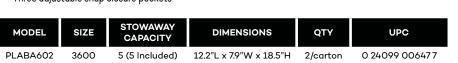

### 2.0 TACKLE BACKPACK

- Padded shoulder straps and back cushion
- Internal divider separates StowAways and gear
- Heavy-duty hardware and oversized zippers
- Three adjustable snap closure pockets

• Dual side lash tab attachments

| MODEL    | SIZE | STOWAWAY<br>CAPACITY | DIMENSIONS               | QTY      | UPC             |
|----------|------|----------------------|--------------------------|----------|-----------------|
| PLABA700 | 3700 | 4 (4 Included)       | 17.6"L x10.7"W x 11.8"H  | 2/carton | 0 24099 00650 7 |
| PLABA600 | 3600 | 4 (4 Included)       | 15.8"L x 9.5"W x 10.2 "H | 2/carton | 0 24099 00648 4 |