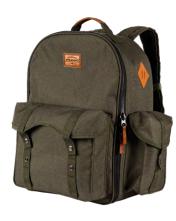

### 2.0 TACKLE BACKPACK

- Padded shoulder straps and back cushion
- Internal divider separates StowAways and gear
- Heavy-duty hardware and oversized zippers
- Three adjustable snap closure pockets

• Dual side lash tab attachments