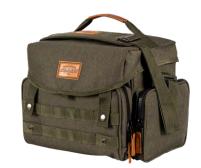

### **TACKLE BAG**

- Improved heavy-duty hardwareZipper-free main compartment with adjustable snap closure
- MOLLE attachment points and five
- exterior pockets

- Multiple interior organization pockets
- Key clip and license holder
- Removable shoulder strap