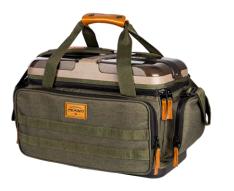

## QUICK TOP TACKLE BAG

- Molded hard top with water-resistant compartments
- Impact-resistant waterproof base
- Heavy-duty hardware and oversized zippers
- MOLLE attachment points
- Padded removable shoulder strap

| MODEL    | SIZE | STOWAWAY<br>CAPACITY | DIMENSIONS               | QTY      | UPC             |
|----------|------|----------------------|--------------------------|----------|-----------------|
| PLABA700 | 3700 | 4 (4 Included)       | 17.6"L x10.7"W x 11.8"H  | 2/carton | 0 24099 00650 7 |
| PLABA600 | 3600 | 4 (4 Included)       | 15.8"L x 9.5"W x 10.2 "H | 2/carton | 0 24099 00648 4 |