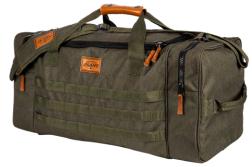

#### **DUFFEL BAG**

- Supersized tackle and gear storage
- Extra-wide top storage
  Heavy-duty hardware and oversized zippers
- MOLLE attachment points and dual side pockets

| MODEL    | DIMENSIONS             | QTY      | UPC             |
|----------|------------------------|----------|-----------------|
| PLABA603 | 23.6"L x 13"W x 11.8"H | 1/carton | 0 24099 00655 2 |