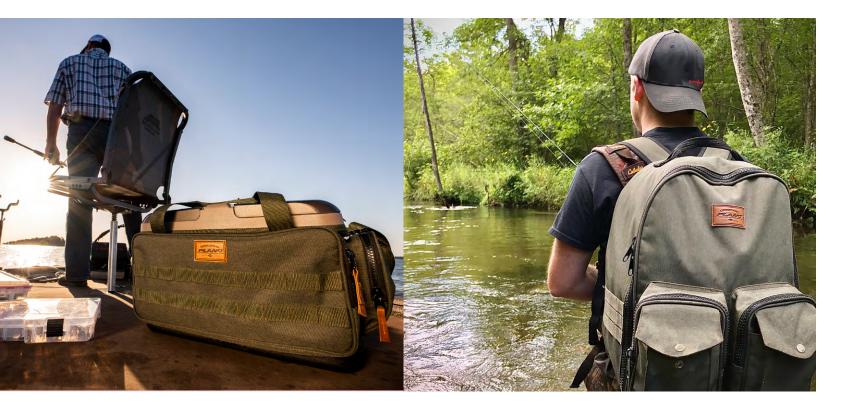

# A-SERIES™ TACKLE BAGS

We created the A-Series to deliver innovative storage solutions with rugged good looks. The A-Series 2.0 bags look and perform even better than their predecessors. We've enhanced hardware for a stronger, sturdier hold; reimagined pocket configurations to save you seconds; and improved the overall fit and finish.

### **TACKLE BAG**

- Improved heavy-duty hardwareZipper-free main compartment with adjustable snap closure
- MOLLE attachment points and five
- exterior pockets

- Multiple interior organization pockets
- Key clip and license holder
- Removable shoulder strap

### 2.0 TACKLE BACKPACK

- Padded shoulder straps and back cushion
- Internal divider separates StowAways and gear
- Heavy-duty hardware and oversized zippers
- Three adjustable snap closure pockets

• Dual side lash tab attachments