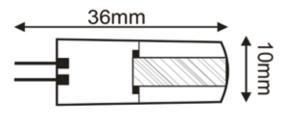

#### LLB-21KC-71-00 (Cool White)

Voltage: 10-30VDC

 Power:
 1.5W (125mA at 12VDC)

 Output:
 210 Lumen, >80 CRI

 Dimensions:
 36mm x 10mm

## LLB-21KW-71-00 (Warm White)

Voltage: 10-30VDC

 Power:
 1.5W (125mA at 12VDC)

 Output:
 200 Lumen, >80 CRI

 Dimensions:
 36mm x 10mm