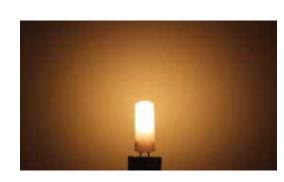

### LLB-21Kx-71-10

The newest generation Lunasea LED G4 Light produces light with a 360 degree spread instead of being the traditional directional beam. At over 200 Lumen output this light replaces a 25-30W Halogen. Soft 2700K Warm White or Cooler 4000K white, this bulb will meet the requirement. Designed to be dimmable, there will be no flicker like older style LED's. Encapsulated to protect from the elements.