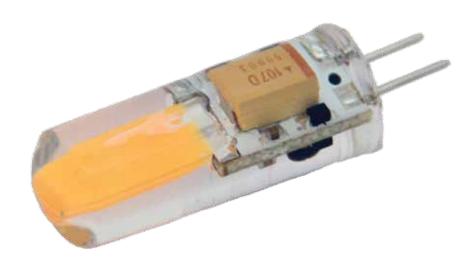

# COB G4, 360 DEGREE, DIMMABLE 200+ LUMENS, Soft Warm Light New Robust Circuitry can take the Abuse

### LLB-21Kx-71-10

The newest generation Lunasea LED G4 Light produces light with a 360 degree spread instead of being the traditional directional beam. At over 200 Lumen output this light replaces a 25-30W Halogen. Soft 2700K Warm White or Cooler 4000K white, this bulb will meet the requirement. Designed to be dimmable, there will be no flicker like older style LED's. Encapsulated to protect from the elements.