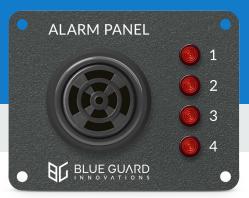

#### BG-AP-2, BG-AP-4 (Alarm Panel)

The BG-AP-2 and BG-AP-4 Alarm Panels are a convenient way to be alerted of multiple vessel alarms on one centralized panel. The BG-AP-2 features 2 visual alarm lights and 1 audible 97 dB alarm speaker. The operating voltage of the BG-AP-2 and BG-AP-4 is 9-36 Vdc. Both alarm panels come with optional mute switch terminals. The BG-AP-4 features 4 visual alarm lights and 1 audible 97 dB alarm speaker. The BG-AP-2 and BG-AP-4 easily integrate into your current vessels alarms systems with easy terminal connectors for ground and alarm wire(s). The BG-AP-2 and BG-AP-4 are compatible with Blue Guard Innovations BG-HW, BG-SWA, BG-One, and BG-Oil alarm outputs. The BG-AP-2 and BG-AP-4 each comes with four #4 ½" 316 stainless steel mounting screws.