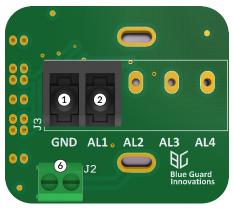

## REAR ELECTRICAL BOARD

BG-AP-1 (High Water Alarm)

BG-AP-2 (Alarm Panel)

**BG-AP-4 (Alarm Panel)** 

- ① **GND**Supply Negative
- 2 AL1 High Water / Alarm Input 1
- 3 AL2
  Alarm Input 2
- 4 AL3
  Alarm Input 3
- 5 AL4 Alarm Input 4
- 6 MUTE (Optional)
  Optional mute switch terminal