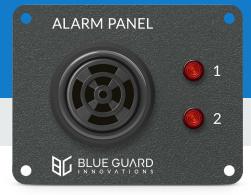

#### BG-AP-2, BG-AP-4 (Alarm Panel)

The BG-AP-2 and BG-AP-4 Alarm Panels are a convenient way to be alerted of multiple vessel alarms on one centralized panel. The BG-AP-2 features 2 visual alarm lights and 1 audible 97 dB alarm speaker. The operating voltage of the BG-AP-2 and BG-AP-4 is 9-36 Vdc. Both alarm panels come with optional mute switch terminals. The BG-AP-4 features 4 visual alarm lights and 1 audible 97 dB alarm speaker. The BG-AP-2 and BG-AP-4 easily integrate into your current vessels alarms systems with easy terminal connectors for ground and alarm wire(s). The BG-AP-2 and BG-AP-4 are compatible with Blue Guard Innovations BG-HW, BG-SWA, BG-One, and BG-Oil alarm outputs. The BG-AP-2 and BG-AP-4 each comes with four #4 ½" 316 stainless steel mounting screws.