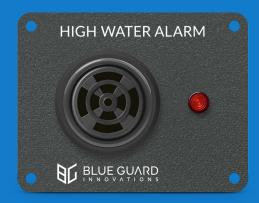

#### **BG-AP-1** (High Water Alarm)

The BG-AP-1 High Water Alarm Panel is a convenient way to be alerted of a high water detection event in your vessel. The BG-AP-1 features 1 visual alarm light and 1 audible 97 dB alarm speaker. The operating voltage of the BG-AP-1 is 9-36 Vdc. The BG-AP-1 also comes with optional mute switch terminals. The BG-AP-1 is easy to integrate into your current high water alarm system with easy terminal connectors for ground and the alarm wire. The BG-AP-1 is compatible with Blue Guard Innovations BG-HW and BG-SWA alarm outputs. The BG-AP-1 comes with four #4 ½" 316 stainless steel mounting screws.