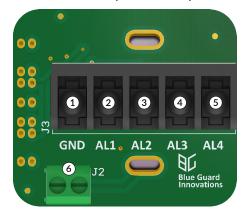

## REAR ELECTRICAL BOARD

BG-AP-1 (High Water Alarm)

BG-AP-2 (Alarm Panel)

**BG-AP-4 (Alarm Panel)** 

- ① **GND**Supply Negative
- 2 AL1 High Water / Alarm Input 1
- 3 AL2
  Alarm Input 2
- 4 AL3
  Alarm Input 3
- 5 AL4 Alarm Input 4
- 6 MUTE (Optional)
  Optional mute switch terminal