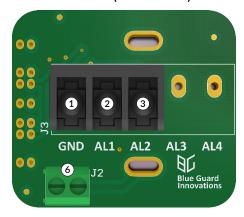

## REAR ELECTRICAL BOARD

BG-AP-1 (High Water Alarm)

BG-AP-2 (Alarm Panel)

**BG-AP-4 (Alarm Panel)** 

- ① **GND**Supply Negative
- 2 AL1 High Water / Alarm Input 1
- 3 AL2
  Alarm Input 2
- 4 AL3
  Alarm Input 3
- 5 AL4 Alarm Input 4
- 6 MUTE (Optional)
  Optional mute switch terminal