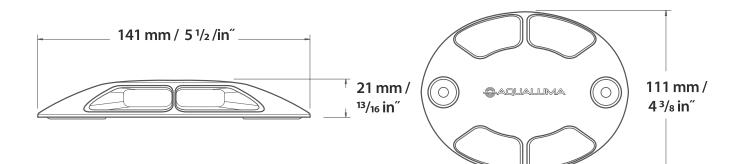

## PATHWAY LIGHT 12V AC/DC

The Pathway Light casts a flat beam of light in two directions for marina walkways, general land based pathways and wall wash applications.

Made from die cast stainless steel this light is designed for

many applications including marina walkways, driveways, parks and anywhere an illumination is required without glare. The pathway light throws a flat, wide beam of light to produce accent lighting and safety lighting to areas where pedestrian traffic is likely. Colours can be mixed: For a path it can be white on the path side and green on the lawn side. Also available in white and blue combination for marina's. Combinations can be customized.

## Features

- 12V AC / DC
- 2 year warranty. See <u>www.aqualuma.com/warranty</u> for details
- Current draw less than .2 of an amp @ 12 v
- Reverse polarity protected
- Low cost install
- Long life, high output LEDs
- Can be driven over
- Super slim profile
- Throws a wide flat beam with no upwards glare
- IP 66 Rated
- Housing 316 marine grade S/S
- Available in various combinations: white/white, white/blue, white/green, blue/blue, green/green and blue/green