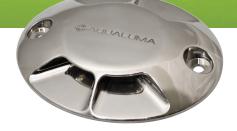

## PATHWAY LIGHT 12V AC/DC

The Pathway Light casts a flat beam of light in two directions for marina walkways, general land based pathways and wall wash applications.

Made from die cast stainless steel this light is designed for

many applications including marina walkways, driveways, parks and anywhere an illumination is required without glare. The pathway light throws a flat, wide beam of light to produce accent lighting and safety lighting to areas where pedestrian traffic is likely. Colours can be mixed: For a path it can be white on the path side and green on the lawn side. Also available in white and blue combination for marina's. Combinations can be customized.