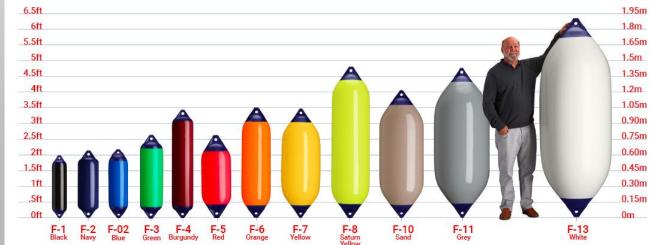

## **F-SERIES FENDER**

- THE ULTIMATE FENDERS FOR THE MOST EXTREME CONDITIONS WHICH IS WHY THEY ARE THE PREFERRED FENDER FOR YACHTS TODAY
- FIRST FENDER FOR POLYFORM AND IS HIGHLY RECOGNIZABLE DUE TO ITS DISTINCTIVE BLUE TOP
- A "TWIN-EYE" ROPEHOLD DESIGN CAN BE HUNG VERTICALLY OR HORIZONTALLY
- WITH THICKER WALLS AND REINFORCED MULTIPLE RIBBED ROPEHOLDS, IT
  IS THE STRONGEST
  FENDER IN ITS CLASS
  5ft

| BOAT SIZE  | FENDER SELECTION    |
|------------|---------------------|
| 20' – 25'  | F-1, F-02, F-2, F-3 |
| 25' – 30'  | F-02, F-2, F-3      |
| 30' - 35'  | F-4, F-5            |
| 35' - 40'  | F-5, F-6            |
| 40' – 50'  | F-6                 |
| 50' - 60'  | F-7, F-8            |
| 60' – 70'  | F-10, F11           |
| 70' and Up | F-11, F-13          |