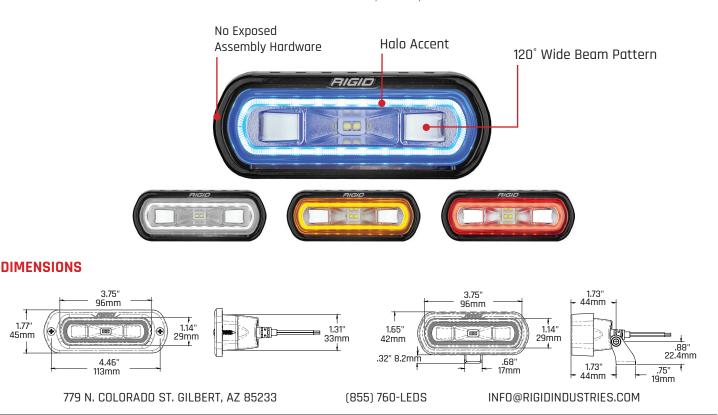

## SR-L SERIES I SPREADER

The new RIGID SR-L Series Spreader light provides an easy way to add convenient area lighting and style to any vehicle. This spreader provides a broad 120° beam to illuminate wide areas around any vehicle. The SR-L Series Spreader also offers a stylish halo to provide accent lighting that adds a custom look to any vehicle build. The halo accent lighting is available in one of four colors: red, blue, amber, or white. Use the flying leads wiring to wire the SR-L Series Spreader light directly into your vehicle's electrical system or purchase the RIGID wiring harness separately. The SR-L Series Spreader offers the same legendary RIGID build quality as the rest of the company's products, from the high-grade aluminum housing to the impact resistant polycarbonate lens. Packed with power and style, the SR-L Series makes it easier than ever to Own the Night.

## **FEATURES**

• 9-36 VDC

1.77'

45mm

- Pressure Eaualizing Vent
- Stealth Mounting Location
- High Impact Polycarbonate Lens
- Dedicated Wire to Run Back-Liahtina
- IP68 Compliant Dust/Water Ingress
- Removable Surround for Color Matching
- High-Grade Aluminum Alloy Housing and Heatsink

## **AVAILABLE IN**

Surface and Flush Mount

**POWER DRAW** Forward Projecting Light = 14W

**RAW LUMENS** Forward Projecting Light = 1,452

Halo Accent = ??W Halo Accent = ???

AVAILABLE ACCENT COLORS RED, WHITE, BLUE OR AMBER