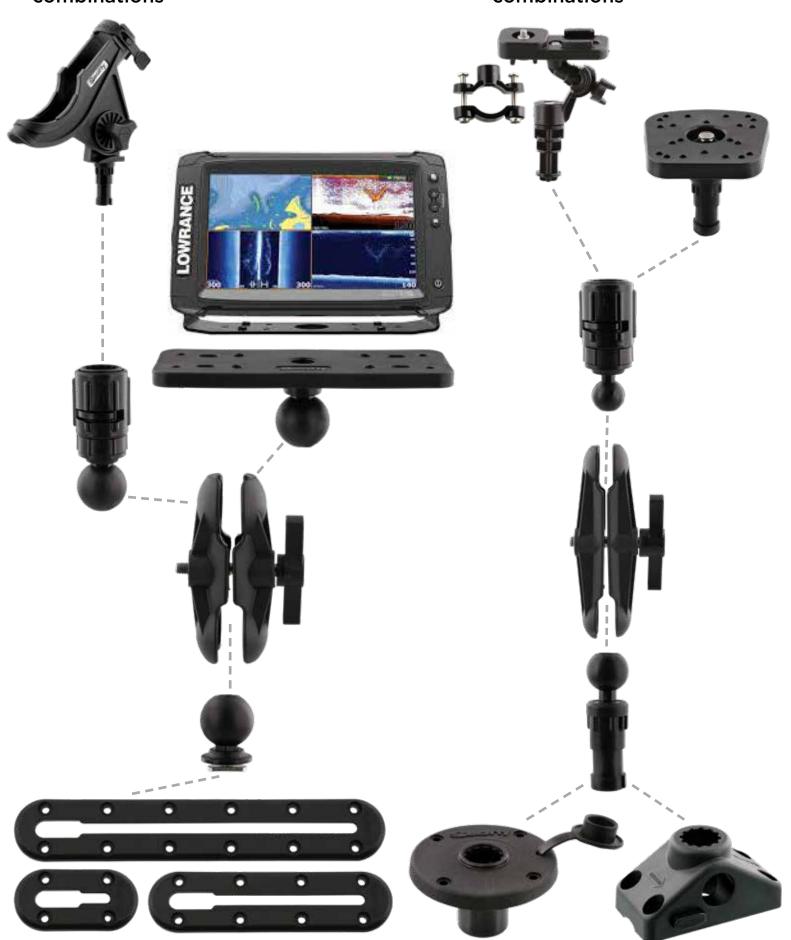

## Mountage System

158 1" ball with track adapter

Adapt your Scotty low profile track to our 1" ball mounting system. For use with all Scotty 1" ball mounts and Scotty low profile tracks.



168 1.5" ball with track adapter

Adapt your Scotty low profile track to our 1.5" ball mounting system. For use with all Scotty 1.5" ball mounts and Scotty low profile tracks.

159 1" ball with post

Adapt your Scotty post mount to our 1" ball mounting system. For use with all Scotty post mounts.



169 1.5" ball with post

Adapt your Scotty post mount to our 1.5" ball mounting system. For use with all Scotty post mounts.

## 1.5" ball combinations

1" ball combinations