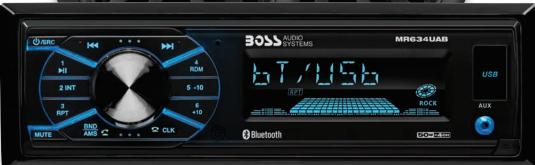

# MCBK634B.6

BLUETOOTH® | 200 WATT MP3-COMPATIBLE DIGITAL MEDIA AM/FM RECEIVER

S 1 PAIR - 6.5" (165 mm) MARINE DUAL CONE FULL RANGE SPEAKER SYSTEM

### **PLAYBACK**

- MP3/WMA
- **BLUETOOTH**® AUDIO STREAMING Stream and Control your Favorite Music APPs

### **INPUTS & OUTPUTS**

- BLUETOOTH® Hands Free
- USB Port
- USB Charging (1A)\*
- Compatible with Audio Output of iPod®/iPhone®, Smartphones, and MP3 Players
- Front & Rear Pre-Amp Outputs

# **GENERAL**

- Single-DIN Fit
- Wireless Remote Control
- Switchable US & EU Tuner Frequencies
- Conformal Coated PCB
- 50 Watts x 4 Channel