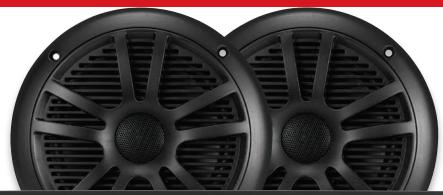

# MCBK634B.6

BLUETOOTH® | 200 WATT MP3-COMPATIBLE DIGITAL MEDIA AM/FM RECEIVER

S 1 PAIR - 6.5" (165 mm) MARINE DUAL CONE FULL RANGE SPEAKER SYSTEM

# **SPEAKERS**

- 180 Watts Peak Power
- Resin Treated Cloth Surround
- Polypropylene Cone
- Dual Cone Design
- Composite Basket

\*Charging only. Not for mobile device playback.

iPod® and iPhone® are registered trademarks of Apple, Inc., in the U.S. and other countries.