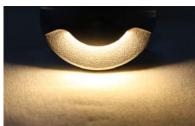

## **Technical Data**

LLB-57WW-81-00 - Warm White LLB-571R-81-00 - Red LLB-571B-81-00 - Blue

## Polished 316 Stainless Courtesy Light

Now a courtesy light that is stylish, compact and easy to install. The 316 Stainless steel IP67 design lets you mount either inside or out. Included inline driver provides continuous light from 10-40VDC. Available in Warm White, Red or Blue includes 1M (3 Ft) Cable. Elegance in simplicity.