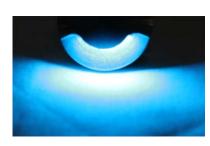

## **Technical Data**

LLB-57WW-81-00 - Warm White LLB-571R-81-00 - Red LLB-571B-81-00 - Blue

## Polished 316 Stainless Courtesy Light

Now a courtesy light that is stylish, compact and easy to install. The 316 Stainless steel IP67 design lets you mount either inside or out. Included inline driver provides continuous light from 10-40VDC. Available in Warm White, Red or Blue includes 1M (3 Ft) Cable. Elegance in simplicity.