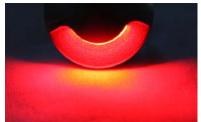

## **Technical Data**

LLB-57WW-81-00 - Warm White LLB-571R-81-00 - Red LLB-571B-81-00 - Blue

## Polished 316 Stainless Courtesy Light

Now a courtesy light that is stylish, compact and easy to install. The 316 Stainless steel IP67 design lets you mount either inside or out. Included inline driver provides continuous light from 10-40VDC. Available in Warm White, Red or Blue includes 1M (3 Ft) Cable. Elegance in simplicity.