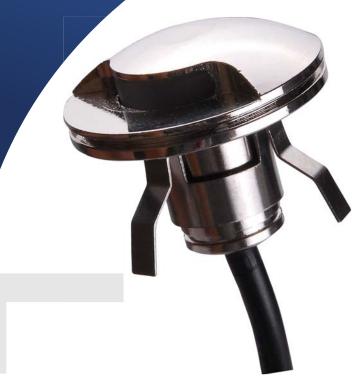

## Polished 316 Stainless Courtesy Light

Now a courtesy light that is stylish, compact and easy to install. The 316 Stainless steel IP67 design lets you mount either inside or out. Included inline driver provides continuous light from 10-40VDC. Available in Warm White, Red or Blue includes 1M (3 Ft) Cable. Elegance in simplicity.

- IP67 Waterproof (Exposed housing)
- Flush Mount
- 316 Stainless
- 1 Watt CREE LED
- 10-40VDC

316 Stainess exposed housing is IP67 and can be placed inside or outside. The internal cable has an inline controller that is IP20 and must be protected from moisture.