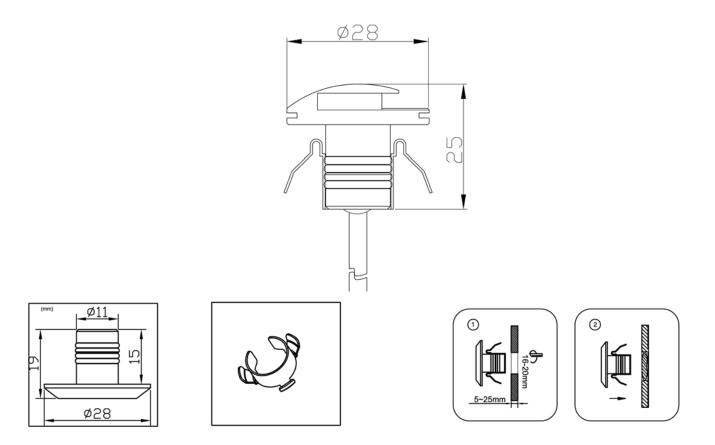

## **Technical Data**

LLB-57WW-81-00 - Warm White LLB-571R-81-00 - Red LLB-571B-81-00 - Blue

## Polished 316 Stainless Courtesy Light

Now a courtesy light that is stylish, compact and easy to install. The 316 Stainless steel IP67 design lets you mount either inside or out. Included inline driver provides continuous light from 10-40VDC. Available in Warm White, Red or Blue includes 1M (3 Ft) Cable. Elegance in simplicity.

- IP67 Waterproof (Exposed housing)
- Flush Mount
- 316 Stainless
- 1 Watt CREE LED
- 10-40VDC

316 Stainess exposed housing is IP67 and can be placed inside or outside. The internal cable has an inline controller that is IP20 and must be protected from moisture.