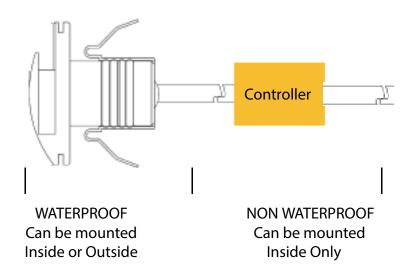

- IP67 Waterproof (Exposed housing)
- Flush Mount
- 316 Stainless
- 1 Watt CREE LED
- 10-40VDC

316 Stainess exposed housing is IP67 and can be placed inside or outside. The internal cable has an inline controller that is IP20 and must be protected from moisture.