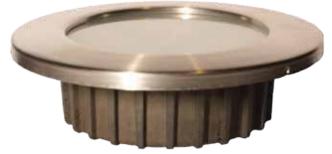

## Recessed 3.5" RGBW LED Light 2700K 85CRI Dimmable COB LED High Bright Full RGB Color Mixing Indoor/Outdoor IP65

LLB-46RG-3A-xx

The newest generation Lunasea LED RGBWW recessed light. The same great warm white high output light of our LLB-46 line with the addition of full color mixing. The Red, Green and Blue LED's are high power not the typical low power found in other products. Color mixing requires RGBW controller.

## **SPECIFICATIONS**

Part #

LLB-46RG-3A-SN Polished Stainless Trim
LLB-46RG-3A-BN Brushed Stainless Trim
LLB-46RG-3A-WH White Stainless Trim

Enclosure: Base: Hard Anodized Aluminum

Trim: Stainless Steel

**Power:** 10-40VDC Max, 3.75 Watt (White)