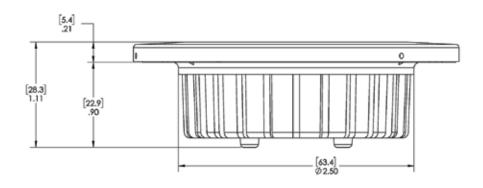

Voltage Range: 12/24VDC

 Output White:
 375 Lumen, 2700K, >80CRI

 Output RGB:
 Red:
 31 Lumen, 630NM

Green: 99 Lumen, 530NM Blue: 33 Lumen, 475NM

Dimensions: 88 W x 28 D

## **DIMENSIONS**