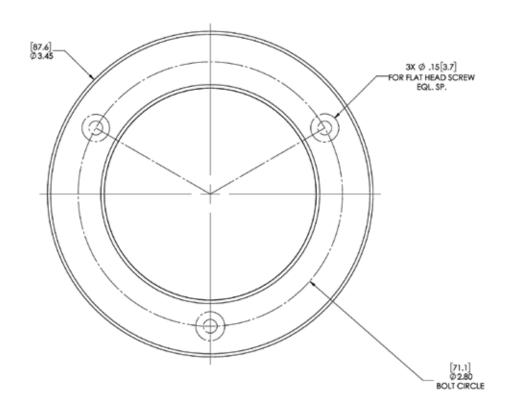

## **SPECIFICATIONS**

Part #

LLB-46RG-3A-SN Polished Stainless Trim
LLB-46RG-3A-BN Brushed Stainless Trim
LLB-46RG-3A-WH White Stainless Trim

Enclosure: Base: Hard Anodized Aluminum

Trim: Stainless Steel

**Power:** 10-40VDC Max, 3.75 Watt (White)

Voltage Range: 12/24VDC

 Output White:
 375 Lumen, 2700K, >80CRI

 Output RGB:
 Red:
 31 Lumen, 630NM

Green: 99 Lumen, 530NM Blue: 33 Lumen, 475NM

Dimensions: 88 W x 28 D

## **DIMENSIONS**