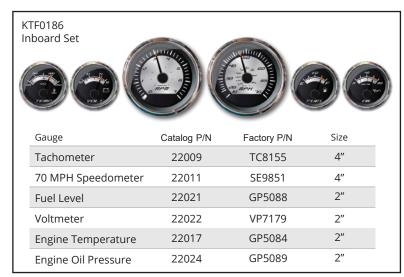

The **Outboard Set** comes complete with Speedometer and Pitot, Tachometer, Fuel gauge and Voltmeter.

The **Inboard Set** comes with Speedometer and Pitot, Tachometer, Fuel gauge, Voltmeter, Water Temp gauge and Oil Pressure gauge.