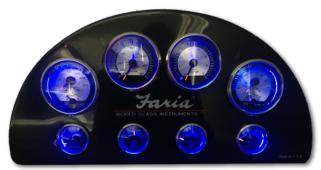

## Platinum

Performance Aftermarket Marine Gauges

Faria Beede Instruments, Inc., presents the Platinum Series line of performance marine gauges!

This elegant, yet rugged set of instruments features custom, spun aluminum dials accented by a gloss black outer background and stylish graphics. The fire-orange tip pointers stand out in daytime or at night, enabling quick readings.

Blue LED edge-lighting

All of the gauges in the Platinum Series are equipped with domed, fog-resistant glass lenses to ensure that they stand up against the harsh marine environment.

Vibrant, blue LED edgelit illumination, makes these gauges easy to read so that the operator can comfortably see everything that is happening on the dash... in style!