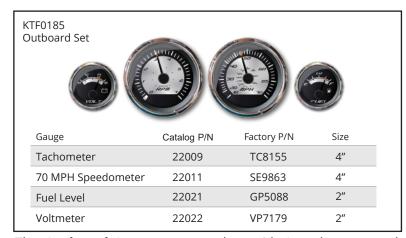

The **Outboard Set** comes complete with Speedometer and Pitot, Tachometer, Fuel gauge and Voltmeter.

The **Inboard Set** comes with Speedometer and Pitot, Tachometer, Fuel gauge, Voltmeter, Water Temp gauge and Oil Pressure gauge.