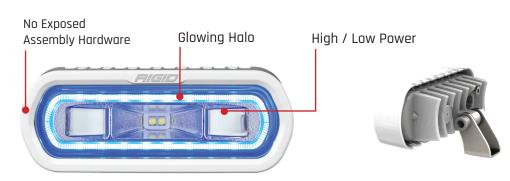

# **SR-L SERIES MARINE I SPREADER**

The new RIGID SR-L Series Spreader light provides an easy way to add convenient area lighting and style to any vehicle. This spreader provides a broad 120° beam pattern to illuminate wide areas around any vehicle. The SR-L Series Spreader also offers stylish halo backlighting to provide accent lighting that adds a custom look to any vehicle. The halo backlighting is available in one of three colors: red, blue, or white. Use the flying leads wiring to wire the SR-L Series Spreader light directly into your vehicle's electrical system. The SR-L Series Spreader offers the same legendary RIGID build quality as the rest of RIGID's products, from the high-grade aluminum housing to the impact resistant polycarbonate lens. Packed with power and style, the SR-L Series makes it easier than ever to Own the Night.

## **Performance Specifications**

2-Wire Input with Switch Logic to toggle between modes High Power, Low Power and Accent Light modes Accent light can be used for low level ambient lighting Forward projecting light is great for area/deck lighting