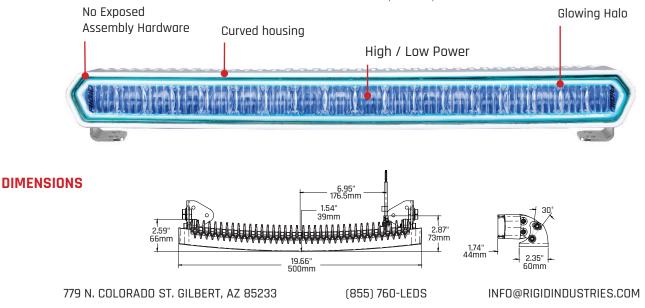

### **Corrosion Protection**

Marine grade polyester based powder coat with alodine pre-treat 316 stainless steel mount hardware & brackets with plastic isolation bushings Universal fit - flush mount and surface mount No exposed assembly hardware

### Performance Specifications

Wide beam with firm cutoff on lower edge for minimum reflection 2-Wire Input with Switch Logic to toggle between modes High Power, Low Power and Accent Light modes Accent light can be used for low level ambient lighting

**POWER DRAW** High = 122W Low = 31W Accent = 5W

**RAW LUMENS** High = 13,068 Low = 4,234 Accent = 104