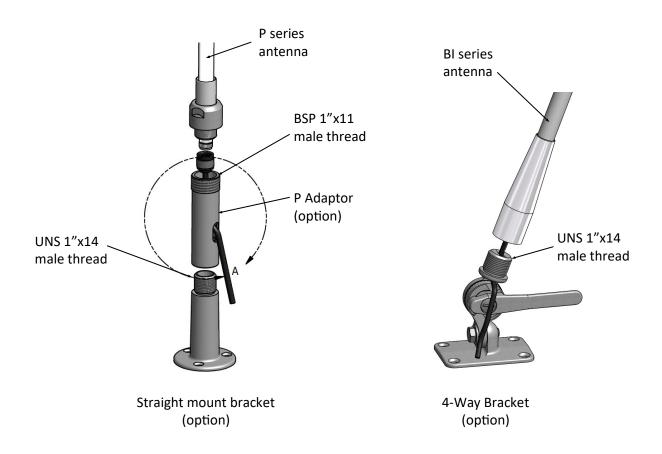

# **Mounting**

The AV2458P4 and AV2458P8 antennas are fitted with a UNS 1" x 14 male mounting thread and BSP 1" x 11 nut.

The antenna can be used with all standard mounting accessories.

# **Mounting Accessories**

Comrod has a range of mounting brackets and adaptors for P series antennas. Please visit Comrod website <a href="https://www.comrod.com">www.comrod.com</a> for more details or email <a href="mailto:sales@comrod.com">sales@comrod.com</a>