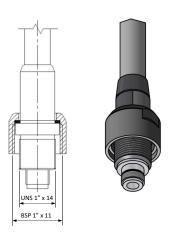

# **Mounting**

The AV2458P4 and AV2458P8 antennas are fitted with a UNS 1" x 14 male mounting thread and BSP 1" x 11 nut.

The antenna can be used with all standard mounting accessories.