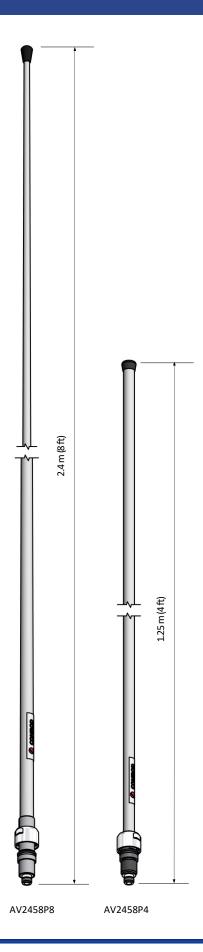

### **Mechanical specifications:**

| Design            | Dipole design. Radiating elements completely enclosed in polyurethane foam within a fiberglass tube. |
|-------------------|------------------------------------------------------------------------------------------------------|
| Height            | AV2458P4 - 1.25 m (4 ft)<br>AV2458P8 - 2.4 m (8 ft)                                                  |
| Weight            | AV2458P4 - 0.6 kg<br>AV2458P8 - 0.9 kg                                                               |
| Wind rating       | 55 m/s = 125 mph                                                                                     |
| Finish            | Polyurethane lacquer, white                                                                          |
| Temperature range | -40°C, +50°C;+ -28 °F, +122°F                                                                        |