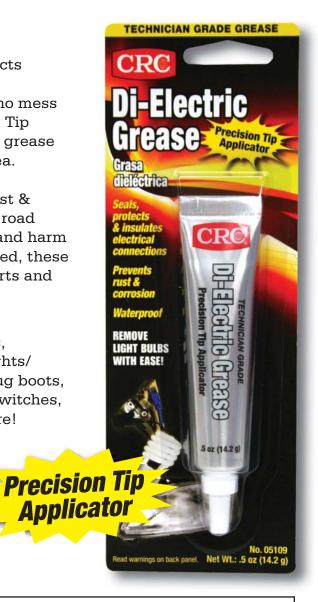

## **Di-Electric Grease**

## **TECHNICIAN GRADE**

## Grasa Dieléctrica

CRC® Di-Electric Grease seals, protects & insulates indoor/outdoor electrical connections and bulbs with a quick, no mess application. This innovative Precision Tip Applicator allows for a thin stream of grease to be applied directly on the work area.

CRC® Di-Electric Grease prevents rust & corrosion by repelling moisture, rust, road salt, dirt and oils that can penetrate and harm electrical connections. Left unprotected, these connections may produce arcing, shorts and electrical fires.

Applications include: light bulb sockets, lamps, electrical connections, headlights/ taillights, battery terminals, spark plug boots, trailer connectors, wire connectors, switches, fuses, circuit breakers, and much more!