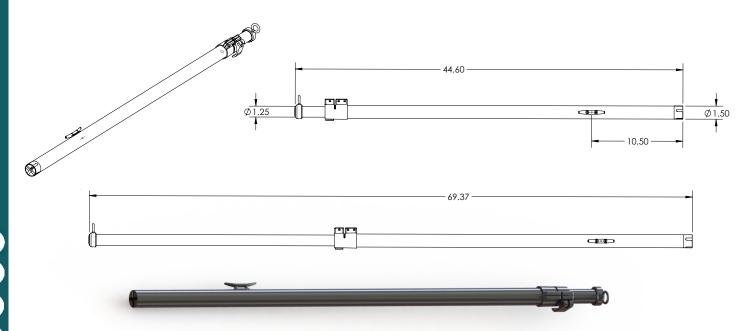

## **ALUMINUM TELE-SUN SHADE POLES**

Extend your time on the water and at the sandbar with the new Aluminum Tele-Sun Shade Poles! Made from strong, lightweight drawn aluminum tube, the Tele-Sun Shade Poles are easy to install and stow – maximizing time and fun on your boat. Simply insert the poles into your boat's rod holders, secure a sun-protecting fabric to the boat top, attach the fabric connector to the poles and extend the poles into position. The Tele-Sun Shade Poles can be mounted to the front or rear of your boat, depending on your preference, and telescope from just over 44.6" to 69.37" tall.

## FEATURES & BENEFITS

- Lightweight drawn and anodized aluminum tube material
- Built to withstand the harsh marine environments
- Easy installation to deck-mounted rod holders with 1/4" pin
- Nylon cleat allows for easy adjustment of line tension
- Tip ring feature allows for alternative fabric clamping bungee cord system
- Extends from 44.6" to 69.37"
- Not included Flush Mount Rod Holder 10° (Part # F31-0702BXY) and canvas material
- Includes carry bag

|             |                              |           |            |          | ROD HOLDER | ROD HOLDER |     |
|-------------|------------------------------|-----------|------------|----------|------------|------------|-----|
| PART #      | DESCRIPTION                  | MAIN TUBE | INNER TUBE | ROPE DIA | PIN DIA    | INSIDE DIA | UOM |
| T10-7001VEL | Aluminum Tele-Sun Shade Pole | 1-1/2"    | 1-1/4"     | 1/4"     | 1/4"       | 1-1/2"     | PR  |
| F31-0702BXY | Flush Mount Rod Holder 10°   | -         | -          | -        | -          | -          | EA  |