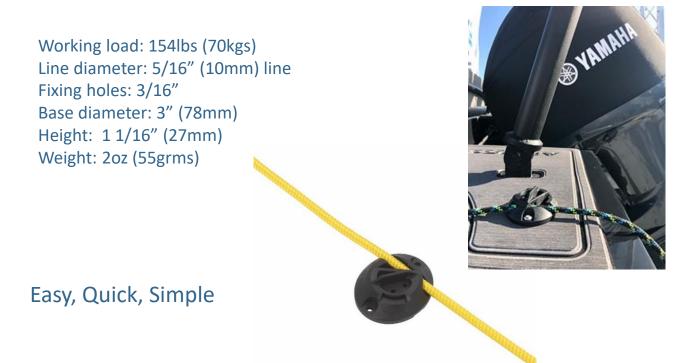

## Quick Cleat 60030 – No Knots!

Engineered in Dupont Zytel<sup>™</sup> offering light weight yet heavy duty performance on power boats, RIBs, sailing yachts, tenders and work boats. An easy, quick and simple solution for rapid tying of ropes horizontally or vertically.

Quick Cleat's low profile reduces snags and completely contains the line to prevent accidental release. Adjustment can be made in one direction and fully locks in the other until released by turning the centre lever.