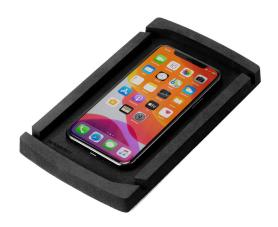

This is one of the most convenient ways to store and wirelessly charge your phone onboard indoors or out! Designed to install onto any flat surface, and is perfect for use on top of boat consoles.

Simply place your phone onto the center of the charging mat and instantly start wirelessly charging.

The cleverly designed edging bumpers stop your phone from sliding out, and lets the mat Catch your phone from any angle!

- 12/24V input compatible.
- IPX6 Waterproof.
- Easy assembly right out of the box
- Designed to fit in with any boat design ascetics
- Instant charging. No connection needed.
- Qi-certified wireless charging.
- Compatible with a wide range of device sizes from Apple, Samsung and many more.
- Charges through non-metallic waterproof cases up to 3mm thick (0.11").

## **Beautiful Design**

Small and compact, our charging mat design suits any boat type, unlocking brand new charging possibilities onboard.