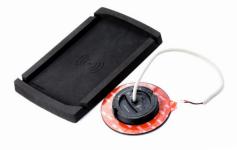

## Simple Install

One easy cut (65mm 2.5" hole saw) into your chosen mounting location, then simply peel off the 3M self-adhesive backing paper and firmly press down.