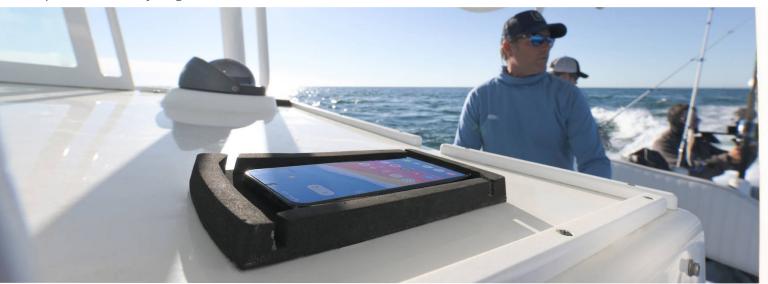

This is one of the most convenient ways to store and wirelessly charge your phone onboard indoors or out! Designed to install onto any flat surface, and is perfect for use on top of boat consoles.

Simply place your phone onto the center of the charging mat and instantly start wirelessly charging.

The cleverly designed edging bumpers stop your phone from sliding out, and lets the mat Catch your phone from any angle!

- 12/24V input compatible.
- IPX6 Waterproof.
- Easy assembly right out of the box
- Designed to fit in with any boat design ascetics
- Instant charging. No connection needed.
- Qi-certified wireless charging.
- Compatible with a wide range of device sizes from Apple, Samsung and many more.
- Charges through non-metallic waterproof cases up to 3mm thick (0.11").