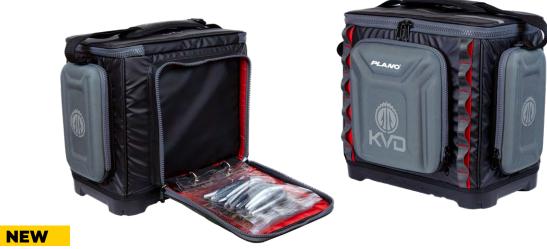

- Patented magnetic Dropzone<sup>™</sup>
- Integrated bait file storage system
- Molded waterproof base

- Oversized molded zippers for durability
- Molded front & side pockets for tool storage
- TPE coated water-resistant fabric

| MODEL    | SIZE | STOWAWAY<br>CAPACITY | DIMENSIONS                  | QTY      | UPC             |
|----------|------|----------------------|-----------------------------|----------|-----------------|
| PLABK370 | 3700 | 7 (3 Included)       | 18.5"L x 13.39"W x 14.96"H  | 1/carton | 0 24099 01986 6 |
| PLABK360 | 3600 | 7 (3 Included)       | 15.36"L x 11.42"W x 13.78"H | 1/carton | 0 24099 01985 9 |