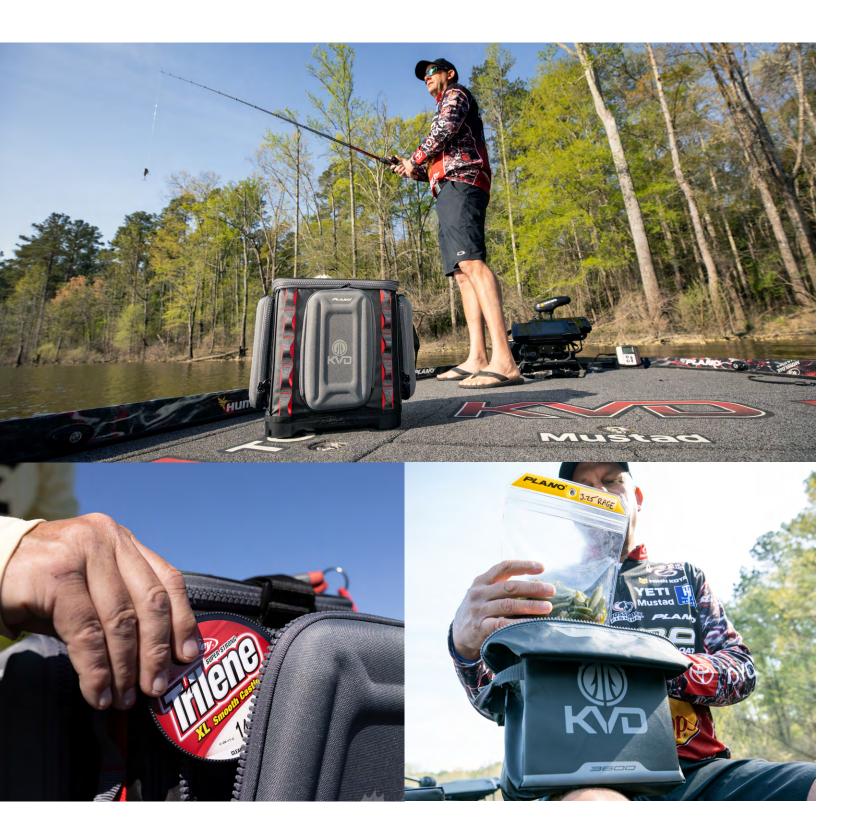

## KVD SIGNATURE SERIES TACKLE BAGS

It's no coincidence the world's most successful competitive angler trusts Plano to protect and transport his gear. The KVD Series of tackle bags and Speedbags™ provides avid anglers with customizable storage and unmatched access to baits and lures. Power on and fish fast; these bags will take care of the rest.

- Patented magnetic Dropzone<sup>™</sup>
- Integrated bait file storage system
- Molded waterproof base

- Oversized molded zippers for durability
- Molded front & side pockets for tool storage
- TPE coated water-resistant fabric