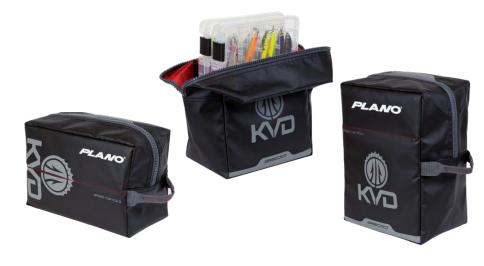

- Patented Speedtop™ design
- Heavy duty molded zipper
- TPE coated water-resistant fabric
- Durable carry handle

| MODEL    | SIZE | STOWAWAY<br>CAPACITY | DIMENSIONS             | QTY      | UPC             |
|----------|------|----------------------|------------------------|----------|-----------------|
| PLABK136 | 3600 | 3                    | 8"L x 5.75"W x 11.25"H | 6/carton | 0 24099 01984 2 |
| PLABK135 | N/A  | N/A                  | 9"L x 4.5"W x 6"H      | 6/carton | 0 24099 01983 5 |