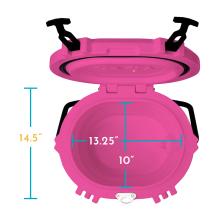

#### LAKA 20 \$159.99

13.5 lbs empty weight

18 cans with 2:1 ice to can ratio

25 lbs straight ice

color palette

### Interior Depth: 13"