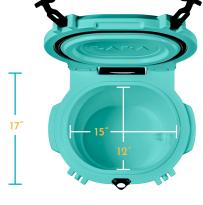

### LAKA 45 \$219.99

25.5 lbs empty weight

36 cans with 2:1 ice to can ratio

45 lbs straight ice

16.5"

color palette

16"