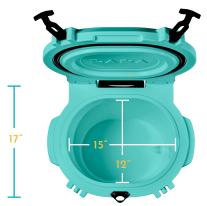

### LAKA 45 \$219.99

25.5 lbs empty weight

36 cans with 2:1 ice to can ratio

45 lbs straight ice

16.5"

color palette

16"