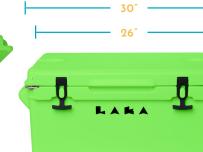

### **LAKA 30** \$239.99

with wheels

21.5 lbs empty weight

24 cans with 2:1 ice to can ratio

straight ice

color palette

### Interior Depth: 13"

**–** 21" <del>– –</del> - 19.25" <del>---</del>