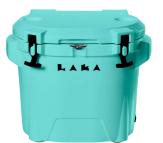

### LAKA 45 \$219.99

25.5 lbs empty weight

36 cans with 2:1 ice to can ratio

45 lbs straight ice

16.5"

color palette

16"