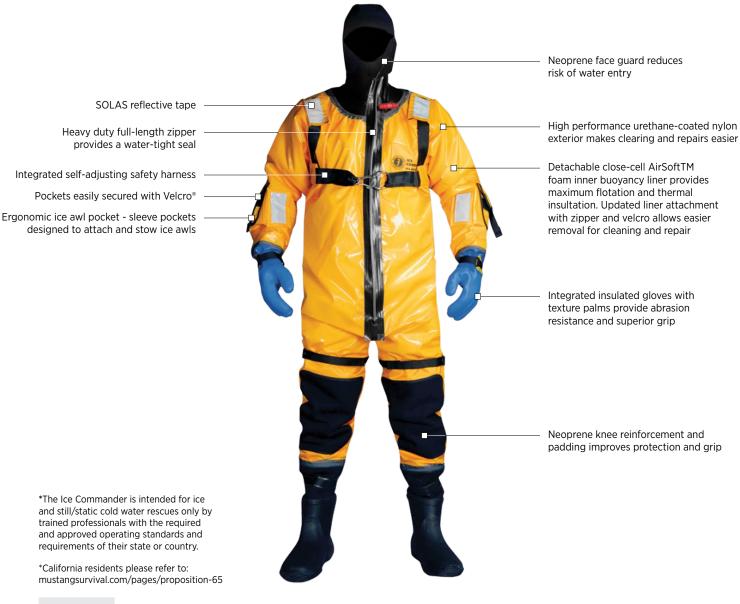

## ICE COMMANDER RESCUE SUIT (IC900103)

MUSTANG SURVIVAL WE SAVE LIVES FOR A LIVING

The Mustang Ice Commander<sup>®</sup> is the suit of choice for search and rescue teams, fire departments, and ice rescue professionals. The modular suit is completely waterproof with a water tight hood, integrated gloves, and attached boots. The flotation and insulation performance of zip-in buoyancy liner allows users to immerse themselves for long periods of time in icy cold water and maintain mental and physical capabilities.

Each Ice Commander<sup>®</sup> has an integrated chest harness for attachment to tether lines, ice awl pockets for storage, rubber gloves, reinforced knees and non-slip rubber soles on the attached boots. As well, each suit is 45% lighter than other rescue suits as it is made in a high visibility welded nylon shell. Updated liner with zipper and velcro attachments allow easier removal for cleaning and repairs.