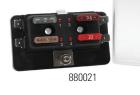

## Ordering Information

880026

SD ATO

Datasheet

SD MIN

Datasheet

880027

|         |              |              | 000020                          |
|---------|--------------|--------------|---------------------------------|
| SERIES  | PART NUMBERS |              | DESCRIPTION                     |
|         | BULK         | BLISTER PACK |                                 |
| SD ATO  | 880021       | 880021-BP    | 4 ATO® Fuse Block w/ LED        |
|         | 880022       | 880022-BP    | 6 ATO® Fuse Block w/ LED        |
|         | 880023       | 880023-BP    | 10 ATO® Fuse Block w/ LED       |
| SD MINI | 880024       | 880024-BP    | 4 MINI® Fuse Block w/ LED       |
|         | 880025       | 880025-BP    | 6 MINI® Fuse Block w/ LED       |
|         | 880026       | 880026-BP    | 10 MINI® Fuse Block w/ LED      |
| ST ATO  | 880027       | 880027-BP    | 6 ATO® ST Fuse Block w/ Ground  |
|         | 880028       | 880028-BP    | 12 ATO® ST Fuse Block w/ Ground |