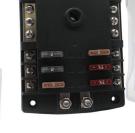

SD ATO<sup>®</sup> and SD MINI<sup>®</sup> fuse blocks feature LED indicators that alert you to blown fuses (sold separately), enabling quick maintenance and decreased equipment downtime. The ST ATO<sup>®</sup> fuse block features an integrated negative busbar and includes a sheet of circuit identification labels.