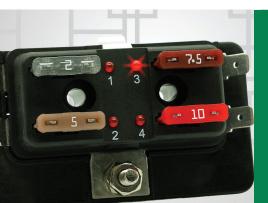

SD ATO<sup>®</sup> and SD MINI<sup>®</sup> fuse blocks feature LED indicators that alert you to blown fuses (sold separately), enabling quick maintenance and decreased equipment downtime. The ST ATO<sup>®</sup> fuse block features an integrated negative busbar and includes a sheet of circuit identification labels.

A snap-on, insulating cover is included with each fuse block to provide circuitry protection. RoHS compliant.

## **Features and Benefits**

- LED blown fuse indicators (SD ATO and MINI)
- Snap-on insulating cover included
- Centralizes wiring to a convenient location
- Insulating cover provides circuitry protection
- Continuous current rating of 100A