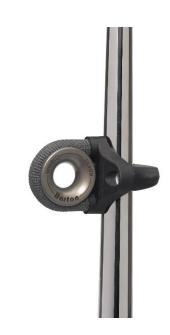

## Fact Sheet

Barton Stanchion Bullseye #60150

Introducing The Barton Stanchion Bullseye: A sleek lead block requiring no holes in the deck!

This new design features our super smooth hard anodised finish 60452 High Load Eye mounted within a metal retaining rod covered in a Dyneema-effect durable strap, through-bolted onto a fully enclosed backing plate for a clean finish.

Lightweight, easy to fix in place and providing excellent line support, the Stanchion Bullseye will fit stanchion diameters from 1" (25mm) up to 1 ¼" (32mm) with an overall effect that is visually stunning. Endurance restyled.

Length = 3 1/8" (79mm) Height = 2 3/16" (55mm) Width = 2 3/16" (54mm) Bore = 5/8" (16mm) Weight = 3.20z (90grm)