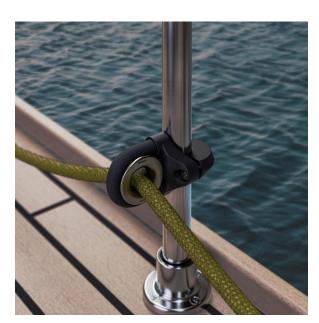

## Fact Sheet

Barton Stanchion Bullseye #60150

Introducing The Barton Stanchion Bullseye: A sleek lead block requiring no holes in the deck!

This new design features our super smooth hard anodised finish 60452 High Load Eye mounted within a metal retaining rod covered in a Dyneema-effect durable strap, through-bolted onto a fully enclosed backing plate for a clean finish.

Lightweight, easy to fix in place and providing excellent line support, the Stanchion Bullseye will fit stanchion diameters from 1" (25mm) up to 1 ¼" (32mm) with an overall effect that is visually stunning. Endurance restyled.