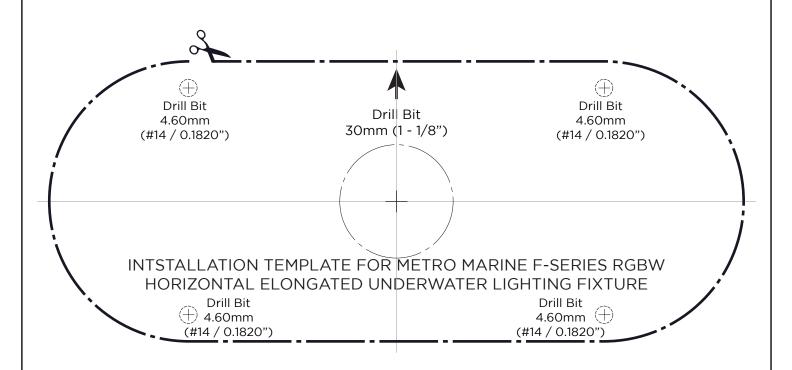

## **⚠ IMPORTANT ⚠**

Please print without scaling and confirm print out dimensions are accurate to scale below

METRO MARINE F-SERIES

## **RGBW ELONGATED HORIZONTAL**

UNDERWATER LIGHTING FIXTURE Installation Mounting Template

- 1) Cut the template along the marked line with scissors and align arrow with vertical.
- 2) Place the template in the desired location, use a light adhesive or tape to hold it in place.
- 3) Using a 30mm or 1 1/8" drill bit or step drill bit, drill center hole clean through.
- 4) Using a 4.6mm or #14 drill bit, drill the 4 holes for the four 5.0mm mounting screws.
- 5) Remove template and discard.