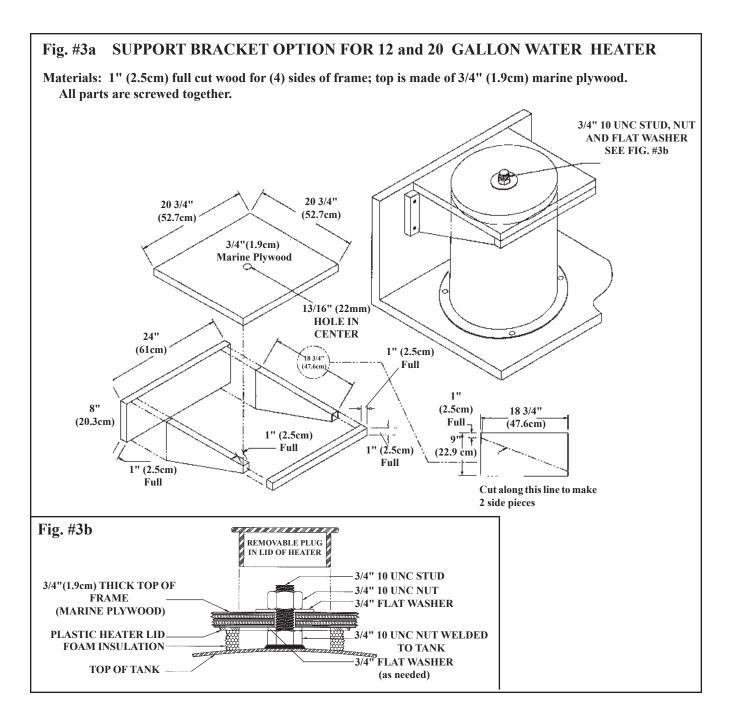

## SERVICE AND REPLACEMENT PARTS

Replacement parts may be ordered through your local Raritan dealer or directly from the factory. Some parts may be ordered at www.raritaneng.com. When ordering please state part number, description and quantity required. With some parts you may need to know voltage. Questions or problems may be referred to Raritan's Technical Support. Our Technical Support also operates a factory repair and overhaul shop at both branches, call for details.

## **PART NUMBERS**

| WH1A-S* | Heating Element 120V (screw-in) with gasket            |
|---------|--------------------------------------------------------|
| WH1B-S* | Heating Element 240V (screw-in) with gasket            |
| WH1D-S  | Heating Element, 4500 watt/240V (screw-in) with Gasket |
| WH1GS   | Heating El