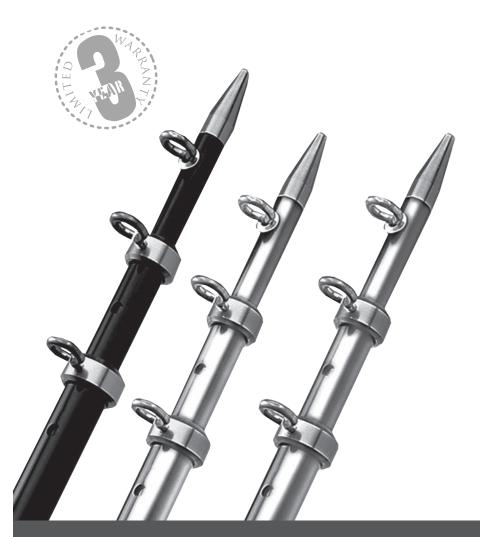

**TELE-OUTRIGGERS** 

## INTRODUCTION

The TACO TELE-OUTRIGGERS will offer trouble-free performance, with proper use & maintenance.