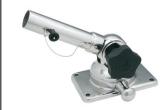

### **TACO Sport Slam Mounts**

- · Easy to install
- · Pull pin for multiple fishing positions
- Operates above the top
- · Lay down arm