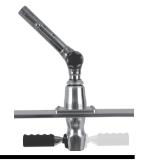

### **TACO Grand Slam 370 Mounts**

- Fully adjustable from under the top
- For use on both soft and hard tops
- Fold-up crank handle for maximum clearance