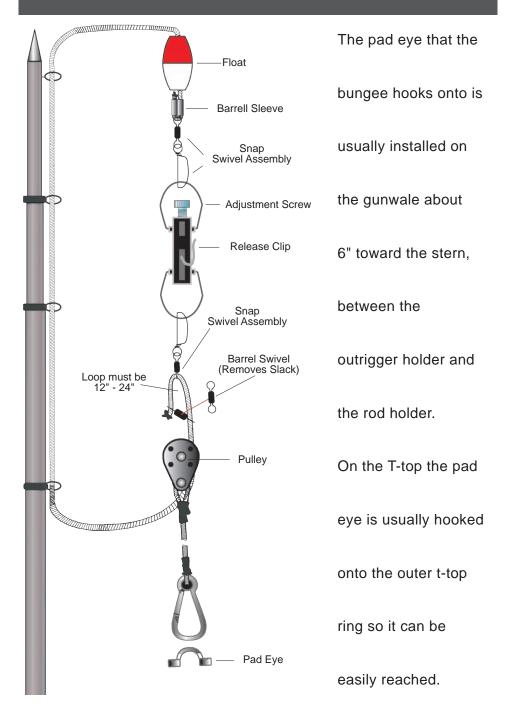

GGER before operating under those conditions.

Excessive release clip tension or faulty clips can cause unnecessary loads on outriggers and mounts. Adjust and check clips before each use.

Do not dent any of the tubes. Do not

# **OPERATION TIPS**

Whenever possible, extend TACO TELE-OUTRIGGERS while in mount or free-standing. Gently pull to the end of each section keeping eyelets lined up. Once in position, rotate until spring-loaded locking buttons engage.

tamper with the eyelets as they are preset

during assembly.

# **MAINTENANCE**

Wash with fresh water in the fully extended position after each use. Spray all exterior and inside locking components with a quality lubricant then lightly wipe down with soft cloth. (Silicon based lubricants are not recommended).

# PREMIUM RIGGING KIT





### **TACO Grand Slam 370 Mounts**



- Fully adjustable from under the top
- For use on both soft and hard tops
- Fold-up crank handle for maximum clearance

### **TACO Grand Slam 270 Mounts**



- 12 locking positions
- Rotator handle positioning installs to avoid obstruction
- Rotate outrigger position from under the top
- · Lay down arm for bridges & trailering

### **TACO Sport Slam Mounts**



- · Easy to install
- · Pull pin for multiple fishing positions
- Operates above the top
- · Lay down arm

# **TACO Outrigger Line Caddy**



- Clamp to Tele-Outriggers
- Eliminates rigging from tangles when retracted



TACOmarine.com

Tech Support: 800-653-8567 • info@TACOmarine.com

INSTRUCTIONS-OUTRIGGER

T A C O m a r i n e . c o m