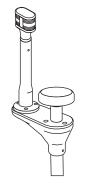

## **PARTS INCLUDED**

## **TOOLS NEEDED**

Sudbury Elastomeric Marine Sealant is recommended. To purchase call 800-655-7922 or visit www.seaviewglobal.com

Route wiring through the Light Bar and then insert light into Light Bar. Procedure may vary depending on which light bar top you have.

Once your Light Bar Top is in place secure it with the two black rivets.

## **3A**

If you are using a light bar, do not use the provided pin.

## 3**B**

If you are not using a light bar insert the pin. Then insert the white plastic plug into the light bar hole. It should snap onto the pin.

4

Insert the Light Bar into the back of the Seaview mount.