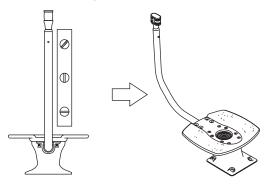

## 3**B**

If you are not using a light bar insert the pin. Then insert the white plastic plug into the light bar hole. It should snap onto the pin.

4

Insert the Light Bar into the back of the Seaview mount.

5

Place the rubber sleeve around the Light Bar then place the white plastic adapter on top. Be sure that the adapter locks into place onto the sleeve. The four bolt holes on the adapter should line up to the four holes on the Seaview Top Plate.