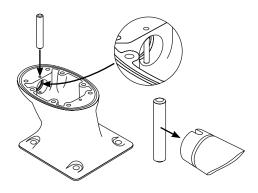

## **TOOLS NEEDED**

Sudbury Elastomeric Marine Sealant is recommended. To purchase call 800-655-7922 or visit www.seaviewglobal.com

Route wiring through the Light Bar and then insert light into Light Bar. Procedure may vary depending on which light bar top you have.

Once your Light Bar Top is in place secure it with the two black rivets.

## **3A**

If you are using a light bar, do not use the provided pin.

## 3**B**

If you are not using a light bar insert the pin. Then insert the white plastic plug into the light bar hole. It should snap onto the pin.

4

Insert the Light Bar into the back of the Seaview mount.