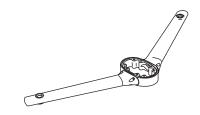

the sleeve lines up with the edge of the adapter.

Apply soapy water onto the stainless steel bracket as shown here.

Secure the stainless steel bracket in place with the four 5/16" x 1" bolts.

8

Make sure that the Light Bar is level.

9

To rotate the Light Bar left or right simply loosen the four bolts.

10

Once the Light Bar is in the desired location tighten the four bolts.