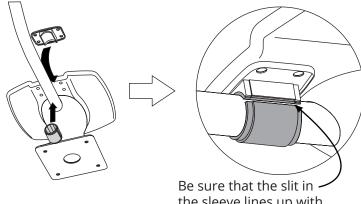

5

Place the rubber sleeve around the Light Bar then place the white plastic adapter on top. Be sure that the adapter locks into place onto the sleeve. The four bolt holes on the adapter should line up to the four holes on the Seaview Top Plate.

the sleeve lines up with the edge of the adapter.

Apply soapy water onto the stainless steel bracket as shown here.

Secure the stainless steel bracket in place with the four 5/16" x 1" bolts.

8

Make sure that the Light Bar is level.