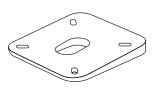

5

Place the rubber sleeve around the Light Bar then place the white plastic adapter on top. Be sure that the adapter locks into place onto the sleeve. The four bolt holes on the adapter should line up to the four holes on the Seaview Top Plate.