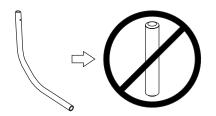

## **3A**

If you are using a light bar, do not use the provided pin.

## 3**B**

If you are not using a light bar insert the pin. Then insert the white plastic plug into the light bar hole. It should snap onto the pin.

4

Insert the Light Bar into the back of the Seaview mount.