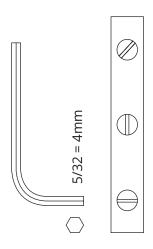

## **TOOLS NEEDED**

Sudbury Elastomeric Marine Sealant is recommended. To purchase call 800-655-7922 or visit www.seaviewglobal.com

Route wiring through the Light Bar and then insert light into Light Bar. Procedure may vary depending on which light bar top you have.