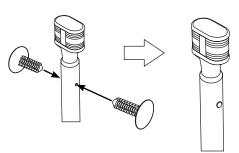

# SEAVIEW// ELEVATE YOUR ELECTRONICS



## INSTALLATION INSTRUCTIONS

For Seaview Modular Light Bars: LTBR, LTBS, LTB13, LTBS24

Refer to website for most up to date instructions and videos.

WWW.SEAVIEWGLOBAL.COM

## **PARTS INCLUDED**





## **TOOLS NEEDED**



Sudbury Elastomeric Marine Sealant is recommended. To purchase call 800-655-7922 or visit www.seaviewglobal.com



Route wiring through the Light Bar and then insert light into Light Bar. Procedure may vary depending on which light bar top you have.



Once your Light Bar Top is in place secure it with the two black rivets.



## **3A**

If you are using a light bar, do not use the provided pin.



## 3**B**

If you are not using a light bar insert the pin. Then insert the white plastic plug into the light bar hole. It should snap onto the pin.



4

Insert the Light Bar into the back of the Seaview mount.



5

Place the rubber sleeve around the Light Bar then place the white plastic adapter on top. Be sure that the adapter locks into place onto the sleeve. The four bolt holes on the adapter should line up to the four holes on the Seaview Top Plate.



the sleeve lines up with the edge of the adapter.

Apply soapy water onto the stainless steel bracket as shown here.



Secure the stainless steel bracket in place with the four 5/16" x 1" bolts.

8

Make sure that the Light Bar is level.



9

To rotate the Li