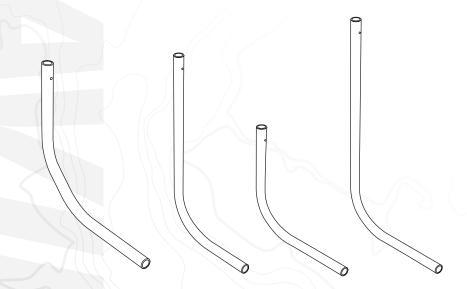

## INSTALLATION INSTRUCTIONS

For Seaview Modular Light Bars: LTBR, LTBS, LTB13, LTBS24

Refer to website for most up to date instructions and videos.

WWW.SEAVIEWGLOBAL.COM