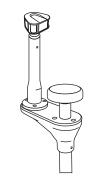

## 3**B**

If you are not using a light bar insert the pin. Then insert the white plastic plug into the light bar hole. It should snap onto the pin.

4

Insert the Light Bar into the back of the Seaview mount.

5

Place the rubber sleeve around the Light Bar then place the white plastic adapter on top. Be sure that the adapter locks into place onto the sleeve. The four bolt holes on the adapter should line up to the four holes on the Seaview Top Plate.

the sleeve lines up with the edge of the adapter.

Apply soapy water onto the stainless steel bracket as shown here.

Secure the stainless steel bracket in place with the four 5/16" x 1" bolts.

8

Make sure that the Light Bar is level.