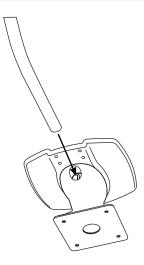

## 3**B**

If you are not using a light bar insert the pin. Then insert the white plastic plug into the light bar hole. It should snap onto the pin.

4

Insert the Light Bar into the back of the Seaview mount.