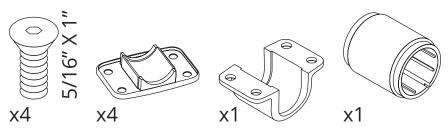

# SEAVIEW// ELEVATE YOUR ELECTRONICS



## INSTALLATION INSTRUCTIONS

For Seaview Modular Light Bars: LTBR, LTBS, LTB13, LTBS24

Refer to website for most up to date instructions and videos.

WWW.SEAVIEWGLOBAL.COM

## **PARTS INCLUDED**





## **TOOLS NEEDED**



Sudbury Elastomeric Marine Sealant is recommended. To purchase call 800-655-7922 or visit www.seaviewglobal.com



Route wiring through the Light Bar and then insert light into Light Bar. Procedure may vary depending on which light bar top you have.



Once your Light Bar Top is in place secure it with the two black rivets.



## **3A**

If you are using a light bar, do not use the provided pin.



## 3**B**

If you are not using a light bar insert the pin. Then insert the white plastic plug into the light bar hole. It should snap onto the pin.



4

Insert the Light Bar into the back of the Seaview mount.



5

Place the rubber sleeve around the Light Bar then place the white plastic adapter on top. Be sure that the adapter locks into place onto the sleeve. The