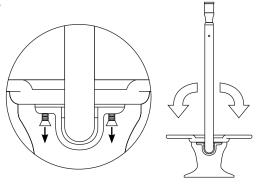

9

To rotate the Light Bar left or right simply loosen the four bolts.

10

Once the Light Bar is in the desired location tighten the four bolts.