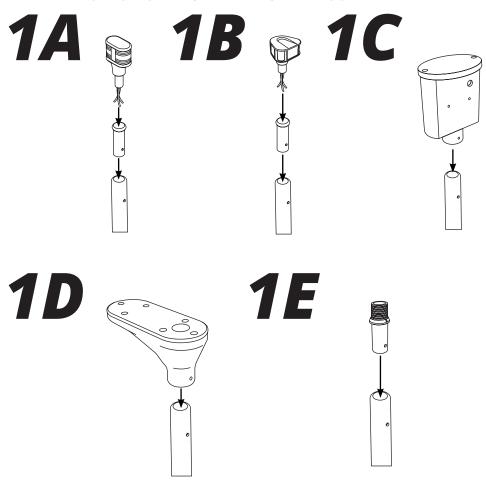

# SEAVIEW// ELEVATE YOUR ELECTRONICS



## INSTALLATION INSTRUCTIONS

For Seaview Modular Light Bars: LTBR, LTBS, LTB13, LTBS24

Refer to website for most up to date instructions and videos.

WWW.SEAVIEWGLOBAL.COM

## **PARTS INCLUDED**





## **TOOLS NEEDED**



Sudbury Elastomeric Marine Sealant is recommended. To purchase call 800-655-7922 or visit www.seaviewglobal.com



Route wiring through the Light Bar and then insert light into Light Bar. Procedure may vary depending on which light bar top you have.



Once your Light Bar Top is in place secure it with the two black rivets.



## **3A**

If you are using a light bar, do not use the provided pin.



## 3**B**

If you are not using a light bar insert the pin. Then insert the white plastic plug into the light bar hole. It should snap onto the pin.



4

Insert the Light Bar into the back of the Seaview mount.



5

Place the rubber sleeve around the Light Bar then place the white plastic adapter on top. Be sure that the adapter locks into place onto the sleeve. The four bolt holes on the adapter should line up to the four holes on the Seaview Top Plate.



the sleeve lines up with the edge of the adapter.

Apply soapy water onto the stainless steel bracket as shown here.



Secure the stainless steel bracket in place with the four 5/16" x