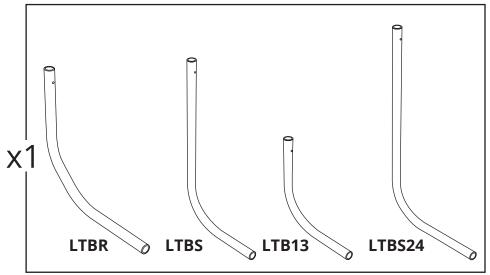

## INSTALLATION INSTRUCTIONS

For Seaview Modular Light Bars: LTBR, LTBS, LTB13, LTBS24

Refer to website for most up to date instructions and videos.

WWW.SEAVIEWGLOBAL.COM