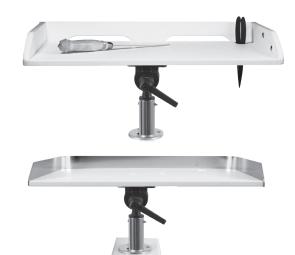

# ADJUSTABLE GUNNEL MOUNT FILET TABLES P01-2132W, P01-2120W & P01-2012W

## Congratulations on your purchase of a TACO adjustable, gunnel mount filet table.

The Pelican filet tables feature a convenient knife and plier holder, and are made of durable, FDA-approved, UV-stabilized high density polyethylene to withstand the harsh marine environment. Adjustable tilt allows for drainage overboard when cleaning fish. The rugged, easy-grip handle adjusts with a single turn and folds flat for convenient removal and storage.