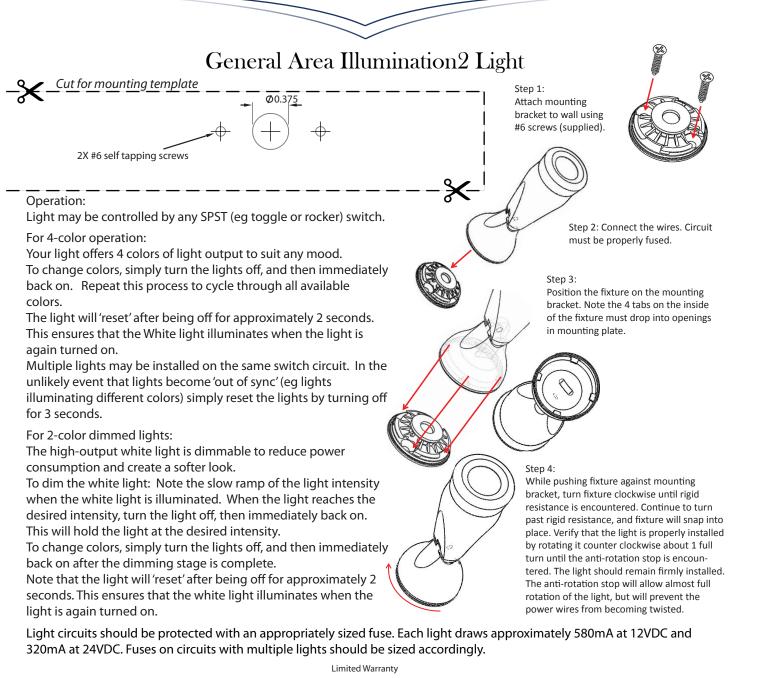

## 580mA @ 12VDC 320mA @ 24VDC

**PRINT TO SCALE!** 



Lumitec is not responsible for product failure caused by abuse, neglect, improper installation, or failure in applications other than those for which it was designed, intended, and marketed.

This product is warranted to be free from defects in workmanship and materials for a period of one year from the date of original purchase. Should your Lumitec product prove defective during the warranty period promptly notify Lumitec and return product with freight prepaid. Lumitec will, at its option, repair or replace the product without charge for parts or labor, or refund purchase price. Products repaired or replaced under this warranty shall be warranted for the unexpired portion of the warranty applying to the original product(s). Lumitec is not responsible for product failure caused by abuse