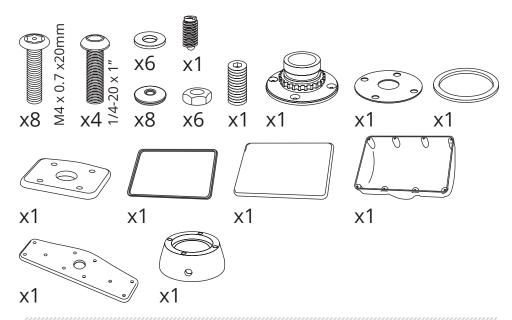

# SEAVIEW// ELEVATE YOUR ELECTRONICS



## **INSTALLATION INSTRUCTIONS**

For Seaview Deck Pods (DPOD): SP2P, SP3P, SP5P

Refer to website for most up to date instructions and videos.

#### **PARTS INCLUDED**



#### **TOOLS NEEDED**



Place the base onto the mounting surface and mark the four bolt holes.



Drill the four marked holes.



Using a hole saw drill a hole in the center for cables.







Apply the gasket to the bottom of the base



Place the base assembly onto the mounting surface.



Place the base assembly onto the mounting surface.



Place the large washer and base housing onto the base.



Insert the locking screw into the front of the body.



Apply marine adhesive sealant as shown.



Assemble the inner backing plate, housing and base as shown.



Place the instrument template onto the lid of the SPOD.



Trace the template with a pen.



Remove the template from the lid.



Drill the mounting holes for your instrument. Follow the manufacturers instructions for this.