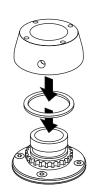

Place the base assembly onto the mounting surface.

Place the base assembly onto the mounting surface.

Place the large washer and base housing onto the base.

Insert the locking screw into the front of the body.

Apply marine adhesive sealant as shown.

Assemble the inner backing plate, housing and base as shown.

Place the instrument template onto the lid of the SPOD.

Trace the template with a pen.

Remove the template from the lid.