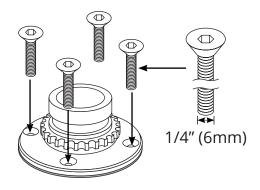

Drill the mounting holes for your instrument. Follow the manufacturers instructions for this.

Install the instrument and cables.

Secure the housing with the eight M4x0.7x20mm bolts and washers.

To swivel the Deck Pod loosen the locking screw and rotate the Deck Pod. Tighten the locking screw to lock the Deck Pod in place.