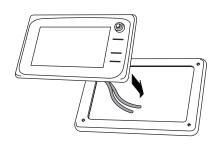

Drill the mounting holes for your instrument. Follow the manufacturers instructions for this.

Install the instrument and cables.

Secure the housing with the eight M4x0.7x20mm bolts and washers.

To swivel the Deck Pod loosen the locking screw and rotate the Deck Pod. Tighten the locking screw to lock the Deck Pod in place.