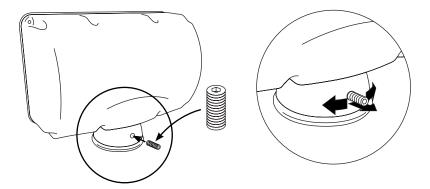

Place the base assembly onto the mounting surface.

Place the base assembly onto the mounting surface.

Place the large washer and base housing onto the base.

Insert the locking screw into the front of the body.