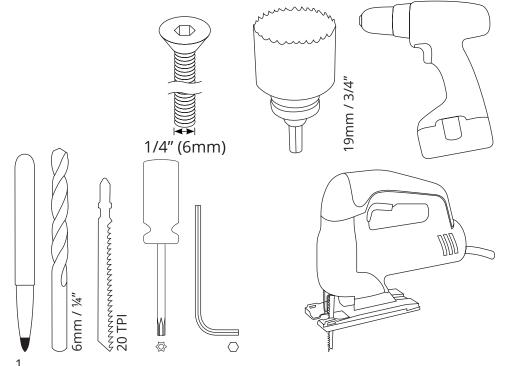

#### **TOOLS NEEDED**

Place the base onto the mounting surface and mark the four bolt holes.

Drill the four marked holes.

Using a hole saw drill a hole in the center for cables.

Apply the gasket to the bottom of the base