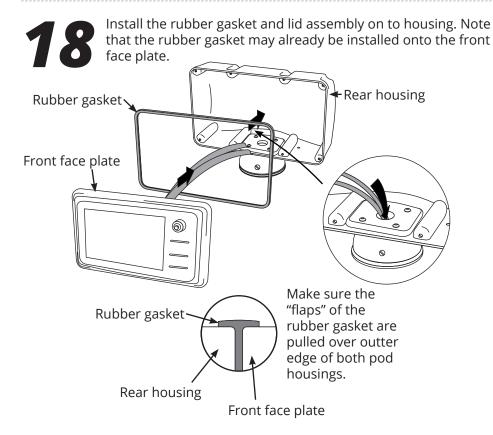

Apply marine adhesive sealant as shown.

Assemble the inner backing plate, housing and base as shown.

Place the instrument template onto the lid of the SPOD.

Trace the template with a pen.

Remove the template from the lid.

Drill the mounting holes for your instrument. Follow the manufacturers instructions for this.

Install the instrument and cables.

Secure the housing with the eight M4x0.7x20mm bolts and washers.

To swivel the Deck Pod loosen the locking screw and rotate the Deck Pod. Tighten the locking screw to lock the Deck Pod in place.