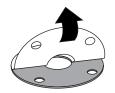

Apply marine adhesive sealant as shown.

Assemble the inner backing plate, housing and base as shown.

Place the instrument template onto the lid of the SPOD.

Trace the template with a pen.

Remove the template from the lid.