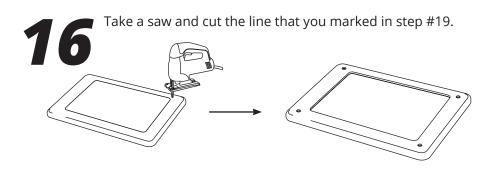

Apply marine adhesive sealant as shown.

Assemble the inner backing plate, housing and base as shown.

Place the instrument template onto the lid of the SPOD.

Trace the template with a pen.

Remove the template from the lid.

Drill the mounting holes for your instrument. Follow the manufacturers instructions for this.

Install the instrument and cables.

Secure the housing with the eight M4x0.7x20mm bolts and washers.

To swivel the Deck Pod loosen the locking screw and rotate the Deck Pod. Tighten the locking screw to lock the Deck Pod in place.