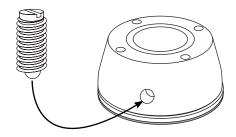

#### **TOOLS NEEDED**

Place the base onto the mounting surface and mark the four bolt holes.

Drill the four marked holes.

Using a hole saw drill a hole in the center for cables.

Apply the gasket to the bottom of the base