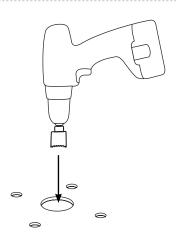

#### **TOOLS NEEDED**

Place the base onto the mounting surface and mark the four bolt holes.

Drill the four marked holes.

Using a hole saw drill a hole in the center for cables.

Apply the gasket to the bottom of the base