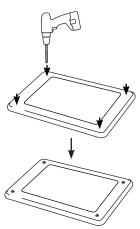

Drill the mounting holes for your instrument. Follow the manufacturers instructions for this.

Install the instrument and cables.

Secure the housing with the eight M4x0.7x20mm bolts and washers.

To swivel the Deck Pod loosen the locking screw and rotate the Deck Pod. Tighten the locking screw to lock the Deck Pod in place.