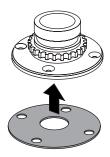

Place the base assembly onto the mounting surface.

Place the base assembly onto the mounting surface.

Place the large washer and base housing onto the base.

Insert the locking screw into the front of the body.