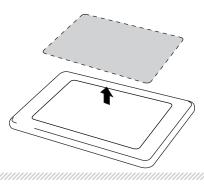

Apply marine adhesive sealant as shown.

Assemble the inner backing plate, housing and base as shown.

Place the instrument template onto the lid of the SPOD.

Trace the template with a pen.

Remove the template from the lid.