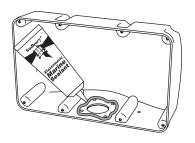

Apply marine adhesive sealant as shown.

Assemble the inner backing plate, housing and base as shown.

Place the instrument template onto the lid of the SPOD.

Trace the template with a pen.

Remove the template from the lid.