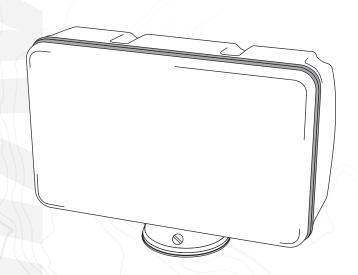

# SEAVIEW// ELEVATE YOUR ELECTRONICS

## **INSTALLATION INSTRUCTIONS**

For Seaview Deck Pods (DPOD): SP2P, SP3P, SP5P

Refer to website for most up to date instructions and videos.