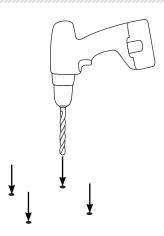

#### **TOOLS NEEDED**

Place the base onto the mounting surface and mark the four bolt holes.

Drill the four marked holes.

Using a hole saw drill a hole in the center for cables.

Apply the gasket to the bottom of the base