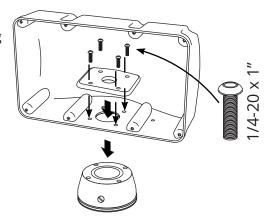

Place the base assembly onto the mounting surface.

Place the base assembly onto the mounting surface.

Place the large washer and base housing onto the base.

Insert the locking screw into the front of the body.

Drill the mounting holes for your instrument. Follow the manufacturers instructions for this.

Install the instrument and cables.

Secure the housing with the eight M4x0.7x20mm bolts and washers.

To swivel the Deck Pod loosen the locking screw and rotate the Deck Pod. Tighten the locking screw to lock the Deck Pod in place.