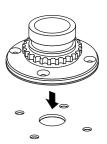

#### **TOOLS NEEDED**

Place the base onto the mounting surface and mark the four bolt holes.

Drill the four marked holes.

Using a hole saw drill a hole in the center for cables.

Apply the gasket to the bottom of the base

Place the base assembly onto the mounting surface.

Place the base assembly onto the mounting surface.

Place the large washer and base housing onto the base.

Insert the locking screw into the front of the body.