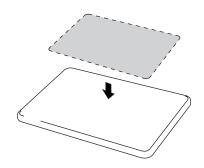

Apply marine adhesive sealant as shown.

Assemble the inner backing plate, housing and base as shown.

Place the instrument template onto the lid of the SPOD.

Trace the template with a pen.

Remove the template from the lid.