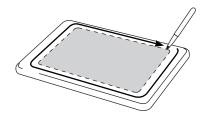

Apply marine adhesive sealant as shown.

Assemble the inner backing plate, housing and base as shown.

Place the instrument template onto the lid of the SPOD.

Trace the template with a pen.

Remove the template from the lid.