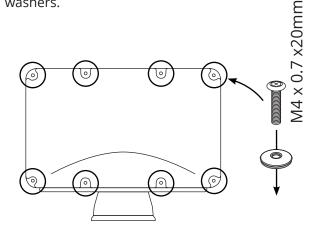

Drill the mounting holes for your instrument. Follow the manufacturers instructions for this.

Install the instrument and cables.

Secure the housing with the eight M4x0.7x20mm bolts and washers.

To swivel the Deck Pod loosen the locking screw and rotate the Deck Pod. Tighten the locking screw to lock the Deck Pod in place.