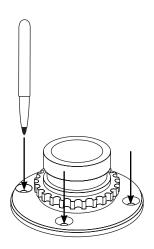

#### **TOOLS NEEDED**

Place the base onto the mounting surface and mark the four bolt holes.

Drill the four marked holes.

Using a hole saw drill a hole in the center for cables.

Apply the gasket to the bottom of the base