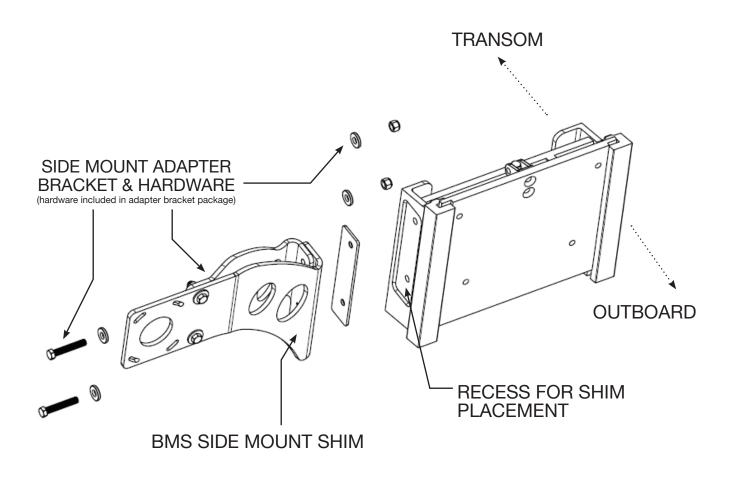

## TALON BMS SIDE SHIM KIT 1810212

THE BMS SIDE SHIM KIT ONLY NEEDS TO BE USED WHEN
RIGGING A SIDE MOUNT TALON ADAPTER BRACKET ON THE SIDE OF A BOBS MACHINE SHOP HYDRAULIC JACKPLATE.

THE BMS SIDE SHIM KIT FILLS IN THE FILLS IN THE RECESS ON THE SIDE OF A BOBS MACHINE SHOP JACKPLATE - USUALLY WHERE THE DECAL IS PLACED - AND IS DESIGNED TO BE USED WITH A MINN KOTA JACK PLATE SIDE MOUNTED TALON ADAPTER BRACKET.

- 1. PLACE THE BMS SIDE SHIM INTO THE RECESS ON THE SIDE OF THE JACK PLATE YOU INTEND TO MOUNT YOUR TALON TO.
- 2. THE HOLES IN THE SHIM ARE NOT CENTERED. THE SHIM MUST BE PLACED SO THAT THE HOLES ARE ORIENTED UP AND AWAY FROM THE BOAT WHEN MARKING WHERE TO DRILL.
- 3. BEFORE DRILLING, BE SURE THERE ARE NO ELECTRICAL OR HYDRAULIC LINES, OR OTHER OBSTACLES THAT COULD GET DAMAGED FROM DRILLING.
- 4. ONCE THE HOLES ARE MARKED, CENTER PUNCH, AND DRILL (2) 9/16" HOLES IN THE MARKED LOCATION THRU THE SIDE OF THE JACK PLATE.
- 5. PLACE THE SHIM INTO THE RECESS AND INSTALL YOUR TALON JACK PLATE SIDE MOUNT ADAPTER BRACKET ON TOP OF THE SHIM, RUNNING THE BOLTS THRU THE ALIGNED HOLES YOU JUST DRILLED, AND FOLLOW THE REST OF THE INSTALLATION INSTRUCTIONS FOR THE ADAPTER BRACKET.

**MOUNTING EXAMPLE:** 6" SETBACK, PORT, JACK PLATE MOUNTED ADAPTER BRACKET ON BOBS MACHINE SHOP JACK PLATE USING SIDE MOUNT SHIM.