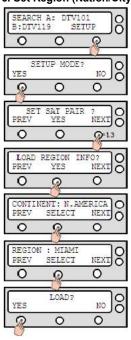

# 6. Set Region (Nation/City) in ACU

• Turn on the ACU power and you will see USA DTV101 and DTV 119 as the default.

## The system functions will be abnormal if you do not set a correct continent and region.

- Please select your region (Nation/City) after selecting the continent. Once the SET REGION has been done, you will not need to adjust GPS and the target tracking satellites. The setting steps as below.
  - Enter SETUP MODE and Press NEXT 13 times to enter LOAD REGION INFO menu.
  - Select CONTINENT and Press NEXT to select alternative continents.
  - Select REGION and Press NEXT to select alternative Nation/Citv.
  - · Press YES to load the region setting.