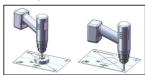

## 2. Prepare the mount

- Attach the installation template to the mounting surface using adhesive tape.
- Remove the shaded center portion by using a hole saw.
- Drill 4 bolt holes