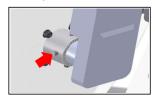

#### 4. Secure the Antenna

 Secure the antenna to the mount base using bolts, spring washers and flat washers