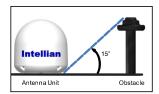

#### 1. Select a location for the antenna.

- Make sure nearby objects do not block the antenna.
- Avoid unnecessary motion by locating the antenna as near as to the centerline of the boat.