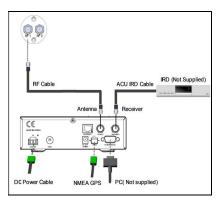

### 5. Connect the System Cables

- Connect the RF Cable from the RF 1 connector on the antenna to the ANT. RF1 connector on the rear of ACU.
- Connect the ACU IRD Cable from the RECEIVER connector on the rear of the ACU to RF on the IRD.
- Connect the power cable from the DC power connector on the rear of ACU to a power source of DC (10.8~15.6V).

**Note**: i3L can only be connected to one receiver.