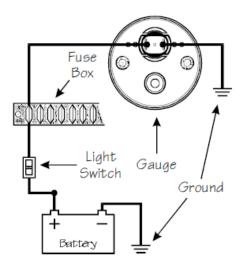

## Wiring the Gauge (Illustration A):

- 1. Route wires from the instrument to:
  - (a) the light switch after the fuse box or user supplied inline fuse - 1 amp.
  - (b) a good, dedicated ground location.

*Illustration A (Figure not to scale)*