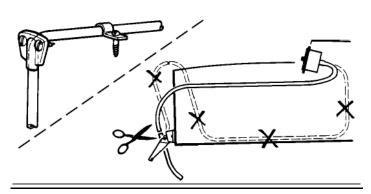

## Gauge hookup:

- 1. Route the tube from the gauge to the pitot sender.
- 2. Push the tubing on to the gauge and sender fittings.

DO NOT CRIMP the tubing closed during routing.

Do not coil excess tubing, cut to length.