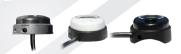

### STEP 2

Align brackets to existing holes.

### STEP 3

Reinstall tow hooks over brackets with factory hardware finger-tight, with brackets shifted towards the outside of the truck to allow room for the light install.