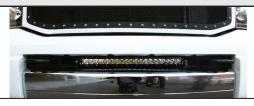

# 2004-2015 DODGE RAM 2500-3500 20" SR-SERIES LOWER GRILLE MOUNT

#### STEP 4

Install the 20" SR-Series light bar on the brackets and finger-tighten. Adjust the light angle, then finish tightening.