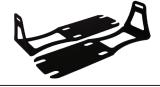

### PARTS INCLUDED

(2) Mounting Brackets (Left, Right)

### STEP 2

Align brackets to existing holes.

### STEP 3

Reinstall tow hooks over brackets with factory hardware finger-tight, with brackets shifted towards the outside of the truck to allow room for the light install.