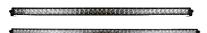

# 2004-2015 DODGE RAM 2500-3500 20" SR-SERIES LOWER GRILLE MOUNT

#### STEP 4

Install the 20" SR-Series light bar on the brackets and finger-tighten. Adjust the light angle, then finish tightening.