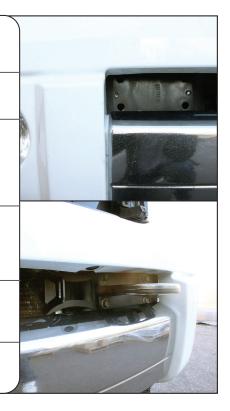

## STEP 1

Remove factory hardware and tow hooks and set aside.

### STEP 2

Align brackets to existing holes.

### STEP 3

Reinstall tow hooks over brackets with factory hardware finger-tight, with brackets shifted towards the outside of the truck to allow room for the light install.

## STEP 5

Adjust light position by shifting brackets, then finish tightening mounting bracket.