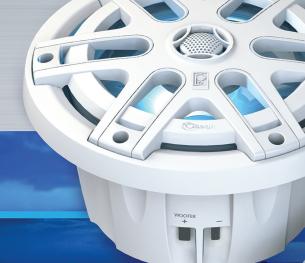

SPEAKER

MA-OC6

The Ocean Series high performace speakers surround your boat with clear, crisp sound and cool blue light. These 2-way coaxial speakers are low profile, waterproof and LED lit.

**OCEAN SERIES, HIGH PERFORMANCE MARINE SPEAKER** 

## 6.5" Waterproof LED Lit Speakers

- Integral blue LED lighting.
- IPX6 waterproof rating.
- · Rugged mechanical construction using materials resistant to sun, salt and corrosion.
- 2-way design with independently-mounted crossover circuit.
- 6.5-inch cone high power long-excursion woofer with 35mm voice coil.
- 3-year warranty.
- Peak power rated at 480 Watts/pair.