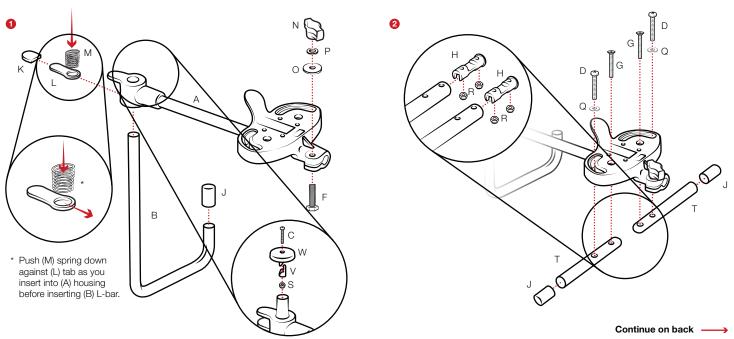

.....

For a video demonstration of this install please visit rammount.com/instructions

RMR-INS-SM1