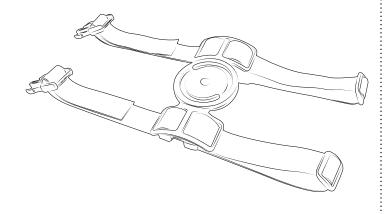

В

D

Ε

x2

х4

x4

x4

Remove male buckle from (B) Buckle Strap, and route through slots of (A) Body Mount Base as shown.

2 Re-route (B) Buckle Strap through the male buckle as shown.

Repeat for second (B) Buckle Strap.

3 Route any excess strap back through the (A) Body Mount Base slots.

Use (C) Screws, (D) Washers and (E) Nuts to connect any RAM® holder or mounting components.