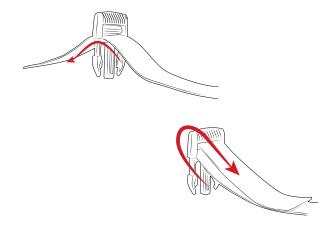

В

D

Ε

x2

х4

x4

x4

Remove male buckle from (B) Buckle Strap, and route through slots of (A) Body Mount Base as shown.

2 Re-route (B) Buckle Strap through the male buckle as shown.

Repeat for second (B) Buckle Strap.

3 Route any excess strap back through the (A) Body Mount Base slots.

Use (C) Screws, (D) Washers and (E) Nuts to connect any RAM® holder or mounting components.