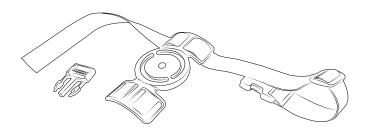

В

D

Ε

x2

х4

x4

x4

Remove male buckle from (B) Buckle Strap, and route through slots of (A) Body Mount Base as shown.

2 Re-route (B) Buckle Strap through the male buckle as shown.

Repeat for second (B) Buckle Strap.

3 Route any excess strap back through the (A) Body Mount Base slots.

Use (C) Screws, (D) Washers and (E) Nuts to connect any RAM® holder or mounting components.