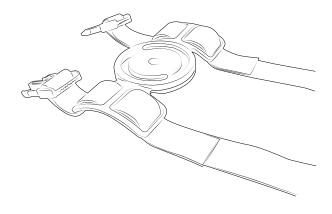

В

D

Ε

x2

х4

x4

x4

Remove male buckle from (B) Buckle Strap, and route through slots of (A) Body Mount Base as shown.

2 Re-route (B) Buckle Strap through the male buckle as shown.

Repeat for second (B) Buckle Strap.

3 Route any excess strap back through the (A) Body Mount Base slots.

Use (C) Screws, (D) Washers and (E) Nuts to connect any RAM® holder or mounting components.