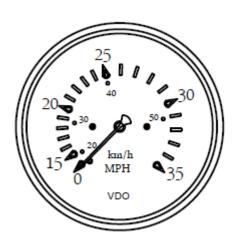

## **Product Information**

www.vdo.com/usa

| Technical Data                   |                                              |                                                                                                                    |  |
|----------------------------------|----------------------------------------------|--------------------------------------------------------------------------------------------------------------------|--|
| Installation Depth               | 83m                                          | 83m                                                                                                                |  |
| Installation Diameter            | 85mm                                         | 85mm                                                                                                               |  |
| Deflection Angle                 | 240°                                         | 240°                                                                                                               |  |
| Operating Voltage                | 10-16V (bulb)                                | 10-16V (bulb)                                                                                                      |  |
| Accuracy                         | See chart                                    | See chart                                                                                                          |  |
| Operating Temperature            | -20 to + 70 C°                               | -20 to + 70 C°                                                                                                     |  |
| Pointer                          | PC Translucent                               | PC Translucent                                                                                                     |  |
| Housing                          | PC FR                                        | PC FR                                                                                                              |  |
| Mounting Bracket                 | Nylon GF                                     | Nylon GF                                                                                                           |  |
| Dial                             | PC Translucent                               | PC Translucent                                                                                                     |  |
| Measurement Range                | 0-35MPH<br>0-60MPH                           | 0-35MPH<br>0-60MPH                                                                                                 |  |
| Calibration Points 35MPH Version | 15 MPH                                       | ± 2.1°                                                                                                             |  |
|                                  | 25 MPH                                       | ± 3.3°                                                                                                             |  |
|                                  | 35 MPH                                       | ± 5.1°                                                                                                             |  |
| Calibration Points 60MPH Version | 26 MPH                                       | ± 2.1°                                                                                                             |  |
|                                  | 36 MPH                                       | ± 3.3°                                                                                                             |  |
|                                  | 48 MPH                                       | ± 5.1°                                                                                                             |  |
| Chemical Resistance              | <u> </u>                                     | Drinks containing carbonation & caffeine, sun tanning lotions & sprays, cleaning agents, silicon based protectants |  |
| Temperature                      | Storage Temperature -40°C t                  | Storage Temperature -40°C to +85°C                                                                                 |  |
| Vibration                        | 25Hz to 500Hz with 1g accelerat 1 octave/min | 25Hz to 500Hz with 1g acceleration for 8 hrs. at 1 octave/min                                                      |  |
| Shock                            | Up to 45g                                    | Up to 45g                                                                                                          |  |
| Water                            | Up to IP57 (from the front)                  | Up to IP57 (from the front)                                                                                        |  |
| Salt Spray                       | 5% solution at 38°C for 48hrs                | 5% solution at 38°C for 48hrs.                                                                                     |  |