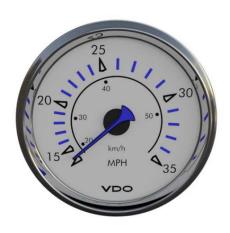

#### Description

Instrument to measure vessel speed

#### Concept

- All brass bourdon tube movement
- Mineral glass lens
- Plated, aluminum bezel
- Flood lighting, standard wedge style bulb
- Solid, 2 piece balanced pointer
- 3mm lens sealing gasket
- Utilizes standard pitot sender

## **Product Information**

www.vdo.com/usa

| Technical Data                   |                                              |                                                                                                                    |  |
|----------------------------------|----------------------------------------------|--------------------------------------------------------------------------------------------------------------------|--|
| Installation Depth               | 83m                                          | 83m                                                                                                                |  |
| Installation Diameter            | 85mm                                         | 85mm                                                                                                               |  |
| Deflection Angle                 | 240°                                         | 240°                                                                                                               |  |
| Operating Voltage                | 10-16V (bulb)                                | 10-16V (bulb)                                                                                                      |  |
| Accuracy                         | See chart                                    | See chart                                                                                                          |  |
| Operating Temperature            | -20 to + 70 C°                               | -20 to + 70 C°                                                                                                     |  |
| Pointer                          | PC Translucent                               | PC Translucent                                                                                                     |  |
| Housing                          | PC FR                                        | PC FR                                                                                                              |  |
| Mounting Bracket                 | Nylon GF                                     | Nylon GF                                                                                                           |  |
| Dial                             | PC Translucent                               | PC Translucent                                                                                                     |  |
| Measurement Range                | 0-35MPH<br>0-60MPH                           | 0-35MPH<br>0-60MPH                                                                                                 |  |
| Calibration Points 35MPH Version | 15 MPH                                       | ± 2.1°                                                                                                             |  |
|                                  | 25 MPH                                       | ± 3.3°                                                                                                             |  |
|                                  | 35 MPH                                       | ± 5.1°                                                                                                             |  |
| Calibration Points 60MPH Version | 26 MPH                                       | ± 2.1°                                                                                                             |  |
|                                  | 36 MPH                                       | ± 3.3°                                                                                                             |  |
|                                  | 48 MPH                                       | ± 5.1°                                                                                                             |  |
| Chemical Resistance              | <u> </u>                                     | Drinks containing carbonation & caffeine, sun tanning lotions & sprays, cleaning agents, silicon based protectants |  |
| Temperature                      | Storage Temperature -40°C t                  | Storage Temperature -40°C to +85°C                                                                                 |  |
| Vibration                        | 25Hz to 500Hz with 1g accelerat 1 octave/min | 25Hz to 500Hz with 1g acceleration for 8 hrs. at 1 octave/min                                                      |  |
| Shock                            | Up to 45g                                    | Up to 45g                                                                                                          |  |
| Water                            | Up to IP57 (from the front)                  | Up to IP57 (from the front)                                                                                        |  |
| Salt Spray                       | 5% solution at 38°C for 48hrs                | 5% solution at 38°C for 48hrs.                                                                                     |  |