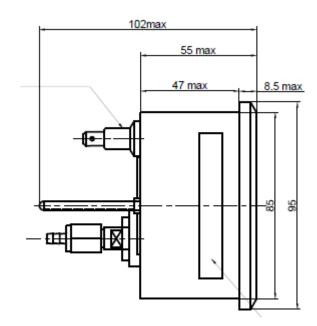

## **Product Information**

www.vdo.com/usa

| Technical Data                   |                                              |                                                                                                                    |  |
|----------------------------------|----------------------------------------------|--------------------------------------------------------------------------------------------------------------------|--|
| Installation Depth               | 83m                                          | 83m                                                                                                                |  |
| Installation Diameter            | 85mm                                         | 85mm                                                                                                               |  |
| Deflection Angle                 | 240°                                         | 240°                                                                                                               |  |
| Operating Voltage                | 10-16V (bulb)                                | 10-16V (bulb)                                                                                                      |  |
| Accuracy                         | See chart                                    | See chart                                                                                                          |  |
| Operating Temperature            | -20 to + 70 C°                               | -20 to + 70 C°                                                                                                     |  |
| Pointer                          | PC Translucent                               | PC Translucent                                                                                                     |  |
| Housing                          | PC FR                                        | PC FR                                                                                                              |  |
| Mounting Bracket                 | Nylon GF                                     | Nylon GF                                                                                                           |  |
| Dial                             | PC Translucent                               | PC Translucent                                                                                                     |  |
| Measurement Range                | 0-35MPH<br>0-60MPH                           | 0-35MPH<br>0-60MPH                                                                                                 |  |
| Calibration Points 35MPH Version | 15 MPH                                       | ± 2.1°                                                                                                             |  |
|                                  | 25 MPH                                       | ± 3.3°                                                                                                             |  |
|                                  | 35 MPH                                       | ± 5.1°                                                                                                             |  |
| Calibration Points 60MPH Version | 26 MPH                                       | ± 2.1°                                                                                                             |  |
|                                  | 36 MPH                                       | ± 3.3°                                                                                                             |  |
|                                  | 48 MPH                                       | ± 5.1°                                                                                                             |  |
| Chemical Resistance              | <u> </u>                                     | Drinks containing carbonation & caffeine, sun tanning lotions & sprays, cleaning agents, silicon based protectants |  |
| Temperature                      | Storage Temperature -40°C t                  | Storage Temperature -40°C to +85°C                                                                                 |  |
| Vibration                        | 25Hz to 500Hz with 1g accelerat 1 octave/min | 25Hz to 500Hz with 1g acceleration for 8 hrs. at 1 octave/min                                                      |  |
| Shock                            | Up to 45g                                    | Up to 45g                                                                                                          |  |
| Water                            | Up to IP57 (from the front)                  | Up to IP57 (from the front)                                                                                        |  |
| Salt Spray                       | 5% solution at 38°C for 48hrs                | 5% solution at 38°C for 48hrs.                                                                                     |  |