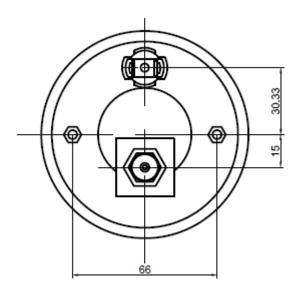

#### **Features**

- Plastic, corrosion free housing
- Brass mounting studs and pitot tube connection
- Standard 4mm brass mounting studs

## **Product Information**

www.vdo.com/usa

| Technical Data                   |                                              |                                                                                                                    |  |
|----------------------------------|----------------------------------------------|--------------------------------------------------------------------------------------------------------------------|--|
| Installation Depth               | 83m                                          | 83m                                                                                                                |  |
| Installation Diameter            | 85mm                                         | 85mm                                                                                                               |  |
| Deflection Angle                 | 240°                                         | 240°                                                                                                               |  |
| Operating Voltage                | 10-16V (bulb)                                | 10-16V (bulb)                                                                                                      |  |
| Accuracy                         | See chart                                    | See chart                                                                                                          |  |
| Operating Temperature            | -20 to + 70 C°                               | -20 to + 70 C°                                                                                                     |  |
| Pointer                          | PC Translucent                               | PC Translucent                                                                                                     |  |
| Housing                          | PC FR                                        | PC FR                                                                                                              |  |
| Mounting Bracket                 | Nylon GF                                     | Nylon GF                                                                                                           |  |
| Dial                             | PC Translucent                               | PC Translucent                                                                                                     |  |
| Measurement Range                | 0-35MPH<br>0-60MPH                           | 0-35MPH<br>0-60MPH                                                                                                 |  |
| Calibration Points 35MPH Version | 15 MPH                                       | ± 2.1°                                                                                                             |  |
|                                  | 25 MPH                                       | ± 3.3°                                                                                                             |  |
|                                  | 35 MPH                                       | ± 5.1°                                                                                                             |  |
| Calibration Points 60MPH Version | 26 MPH                                       | ± 2.1°                                                                                                             |  |
|                                  | 36 MPH                                       | ± 3.3°                                                                                                             |  |
|                                  | 48 MPH                                       | ± 5.1°                                                                                                             |  |
| Chemical Resistance              | <u> </u>                                     | Drinks containing carbonation & caffeine, sun tanning lotions & sprays, cleaning agents, silicon based protectants |  |
| Temperature                      | Storage Temperature -40°C t                  | Storage Temperature -40°C to +85°C                                                                                 |  |
| Vibration                        | 25Hz to 500Hz with 1g accelerat 1 octave/min | 25Hz to 500Hz with 1g acceleration for 8 hrs. at 1 octave/min                                                      |  |
| Shock                            | Up to 45g                                    | Up to 45g                                                                                                          |  |
| Water                            | Up to IP57 (from the front)                  | Up to IP57 (from the front)                                                                                        |  |
| Salt Spray                       | 5% solution at 38°C for 48hrs                | 5% solution at 38°C for 48hrs.                                                                                     |  |