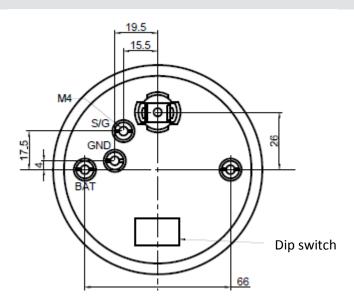

#### **Features**

- Plastic, corrosion free housing
- Standard 4mm brass mounting studs and electrical connections
- Isolated illumination circuit to prevent tachometer signal interference
- Dip switch signal selector for greater tachometer durability

# **Product Information**

www.vdo.com/usa

| Technical Data        |                                                       |
|-----------------------|-------------------------------------------------------|
| Installation Depth    | 83m                                                   |
| Installation Diameter | 85mm                                                  |
| Deflection Angle      | 240°                                                  |
| Operating Voltage     | 10-16V                                                |
|                       |                                                       |
| Accuracy              | ±2.5% of Full Scale Reading                           |
| Operating Temperature | -20 to + 70 C°                                        |
| Pointer               | PC Translucent                                        |
| Housing               | PC FR                                                 |
|                       |                                                       |
| Mounting Bracket      | Nylong GF                                             |
| Dial                  | PC Translucent                                        |
|                       |                                                       |
| Signal Voltage        | 1.5-12V                                               |
| Sensors               | Magnetic Pickup                                       |
|                       | Ignition Coil                                         |
| Measurement Range     | Alternator                                            |
| Measurement Range     | 0-4000RPM                                             |
|                       | 0-6000RPM                                             |
|                       | 0-8000RPM                                             |
|                       | Drinks containing carbonation & caffeine, sun tanning |
| Chemical Resistance   | lotions & sprays, cleaning agents, silicon based      |
|                       | protectants                                           |
| Temperature           | Storage Temperature -40°C to +85°C                    |
| Vibration             | 25Hz to 500Hz with 1g acceleration for 8 hrs. at 1    |
|                       | octave/min                                            |
| Shock                 | Up to 45g                                             |
| Water                 | Up to IP57 (from the front)                           |
| Salt Spray            | 5% solution at 38°C for 48hrs.                        |
| Over Voltage          | Up to 26V for 5 minutes                               |