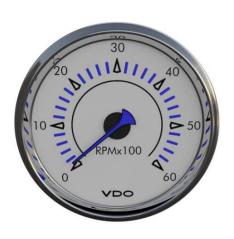

### Description

Instrument to measure engine speed

### Concept

- 12V operating voltage
- Ignition coil, alternator and magnetic pickup based signals
- Mineral glass lens
- Plated, aluminum bezel
- Flood lighting, standard wedge style bulb
- Solid, 2 piece balanced pointer
- 3mm lens sealing gasket