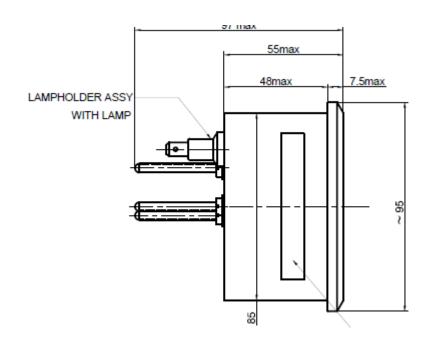

# **Product Information**

www.vdo.com/usa

| Technical Data        |                                                       |
|-----------------------|-------------------------------------------------------|
| Installation Depth    | 83m                                                   |
| Installation Diameter | 85mm                                                  |
| Deflection Angle      | 240°                                                  |
| Operating Voltage     | 10-16V                                                |
|                       |                                                       |
| Accuracy              | ±2.5% of Full Scale Reading                           |
| Operating Temperature | -20 to + 70 C°                                        |
| Pointer               | PC Translucent                                        |
| Housing               | PC FR                                                 |
|                       |                                                       |
| Mounting Bracket      | Nylong GF                                             |
| Dial                  | PC Translucent                                        |
|                       |                                                       |
| Signal Voltage        | 1.5-12V                                               |
| Sensors               | Magnetic Pickup                                       |
|                       | Ignition Coil                                         |
| Measurement Range     | Alternator                                            |
| Measurement Range     | 0-4000RPM                                             |
|                       | 0-6000RPM                                             |
|                       | 0-8000RPM                                             |
|                       | Drinks containing carbonation & caffeine, sun tanning |
| Chemical Resistance   | lotions & sprays, cleaning agents, silicon based      |
|                       | protectants                                           |
| Temperature           | Storage Temperature -40°C to +85°C                    |
| Vibration             | 25Hz to 500Hz with 1g acceleration for 8 hrs. at 1    |
|                       | octave/min                                            |
| Shock                 | Up to 45g                                             |
| Water                 | Up to IP57 (from the front)                           |
| Salt Spray            | 5% solution at 38°C for 48hrs.                        |
| Over Voltage          | Up to 26V for 5 minutes                               |