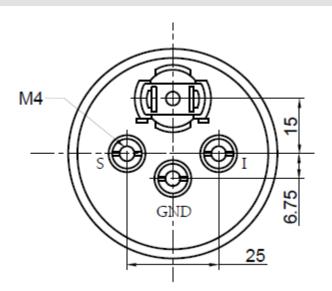

#### **Features**

- Plastic, corrosion free housing
- Brass mounting studs and electrical connections
- Standard 4mm brass mounting studs

# **Product Information**

www.vdo.com/usa

| T. d. C. ID.          |                                                                                                                    |         |
|-----------------------|--------------------------------------------------------------------------------------------------------------------|---------|
| Technical Data        |                                                                                                                    |         |
| Installation Depth    | 73mm                                                                                                               |         |
| Installation Diameter | 52mm                                                                                                               |         |
| Deflection Angle      | 88°                                                                                                                |         |
| Operating Voltage     | 10-16V                                                                                                             |         |
| Accuracy              | ±3.6 angular degrees                                                                                               |         |
| Operating Temperature | -20 to +70 C°                                                                                                      |         |
| Ohm Range             | 240-33                                                                                                             |         |
| Pointer               | PC Translucent                                                                                                     |         |
| Housing               | PC FR                                                                                                              |         |
| Mounting Ring         | Nylon GF                                                                                                           |         |
| Electrical Connector  | M4 ring terminal                                                                                                   |         |
| Dial                  | PC Translucent                                                                                                     |         |
| Measurement Range     | E-F                                                                                                                |         |
| Calibration Points    | Full                                                                                                               | 33 Ohm  |
|                       | Half                                                                                                               | 103 Ohm |
|                       | Empty                                                                                                              | 240 Ohm |
| Chemical Resistance   | Drinks containing carbonation & caffeine, sun tanning lotions & sprays, cleaning agents, silicon based protectants |         |
| Temperature           | Storage Temperature -40°C to +85°C                                                                                 |         |
| Vibration             | 25Hz to 500Hz with 1g acceleration for 8 hrs. at 1 octave/min                                                      |         |
| Shock                 | Up to 45g                                                                                                          |         |
| Water                 | Up to IP57 (from the front)                                                                                        |         |
| Salt Spray            | 5% solution at 38°C for 48hrs.                                                                                     |         |
| Over Voltage          | Up to 26V for 5 minutes                                                                                            |         |