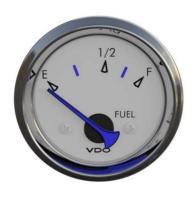

## Allentare Fuel Gauges

### Description

Instrument to measure fuel level

### Concept

- 12V operating voltage
- "Standard" marine ohm range, 240-33 Ohm
- Mineral glass lens
- Plated, aluminum bezel
- Flood lighting, standard wedge style bulb
- Solid, 2 piece balanced pointer
- 3mm lens sealing gasket