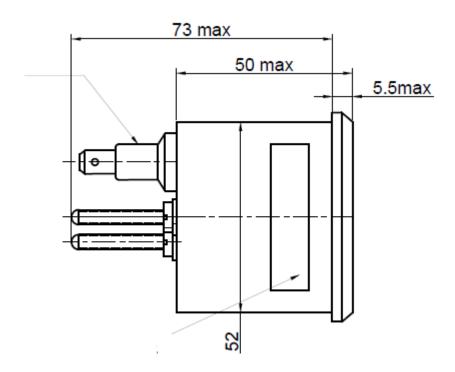

# **Product Information**

www.vdo.com/usa

| T. d. C. ID.          |                                                                                                                    |         |
|-----------------------|--------------------------------------------------------------------------------------------------------------------|---------|
| Technical Data        |                                                                                                                    |         |
| Installation Depth    | 73mm                                                                                                               |         |
| Installation Diameter | 52mm                                                                                                               |         |
| Deflection Angle      | 88°                                                                                                                |         |
| Operating Voltage     | 10-16V                                                                                                             |         |
| Accuracy              | ±3.6 angular degrees                                                                                               |         |
| Operating Temperature | -20 to +70 C°                                                                                                      |         |
| Ohm Range             | 240-33                                                                                                             |         |
| Pointer               | PC Translucent                                                                                                     |         |
| Housing               | PC FR                                                                                                              |         |
| Mounting Ring         | Nylon GF                                                                                                           |         |
| Electrical Connector  | M4 ring terminal                                                                                                   |         |
| Dial                  | PC Translucent                                                                                                     |         |
| Measurement Range     | E-F                                                                                                                |         |
| Calibration Points    | Full                                                                                                               | 33 Ohm  |
|                       | Half                                                                                                               | 103 Ohm |
|                       | Empty                                                                                                              | 240 Ohm |
| Chemical Resistance   | Drinks containing carbonation & caffeine, sun tanning lotions & sprays, cleaning agents, silicon based protectants |         |
| Temperature           | Storage Temperature -40°C to +85°C                                                                                 |         |
| Vibration             | 25Hz to 500Hz with 1g acceleration for 8 hrs. at 1 octave/min                                                      |         |
| Shock                 | Up to 45g                                                                                                          |         |
| Water                 | Up to IP57 (from the front)                                                                                        |         |
| Salt Spray            | 5% solution at 38°C for 48hrs.                                                                                     |         |
| Over Voltage          | Up to 26V for 5 minutes                                                                                            |         |