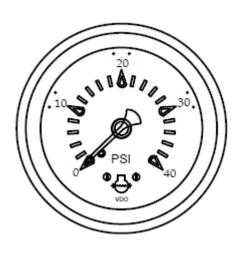

## Allentare Water Pressure Gauges

### Description

Instrument to measure outboard engine water pressure

### Concept

- 12V operating voltage (bulb only)
- Accepts standard 3/16" water pressure line
- Mineral glass lens
- Plated, aluminum bezel
- Flood lighting, standard wedge style bulb
- Solid, 2 piece balanced pointer
- 3mm lens sealing gasket

# **Product Information**

www.vdo.com/usa

| Technical Data         |                                                                                                                    |          |
|------------------------|--------------------------------------------------------------------------------------------------------------------|----------|
| Installation Depth     | 70mm                                                                                                               |          |
| Installation Diameter  | 52mm                                                                                                               |          |
| Deflection Angle       | 240°                                                                                                               |          |
| Operating Voltage      | 10-16V (Bulb)                                                                                                      |          |
| Accuracy               | ±1.5 PSI                                                                                                           |          |
| Operating Temperature  | -30 to +85 C°                                                                                                      |          |
| Pointer                | PC Translucent                                                                                                     |          |
| Housing                | Steel, Zinc Plated                                                                                                 |          |
|                        | Steel, Zinc Plated                                                                                                 |          |
| Mounting Bracket  Dial | PC Translucent                                                                                                     |          |
|                        |                                                                                                                    |          |
| Measurement Range      | 0-40 PSI                                                                                                           |          |
| Calibration Points     | 10 PSI                                                                                                             | ±1.5 PSI |
|                        | 20 PSI                                                                                                             | ±1.5 PSI |
|                        | 40 PSI                                                                                                             | ±1.5 PSI |
| Chemical Resistance    | Drinks containing carbonation & caffeine, sun tanning lotions & sprays, cleaning agents, silicon based protectants |          |
| Temperature            | Storage Temperature -40°C to +85°C                                                                                 |          |
| Vibration              | 25Hz to 500Hz with 1g acceleration for 8 hrs. at 1 octave/min                                                      |          |
| Shock                  | Up to 45g                                                                                                          |          |
| Water                  | Up to IP57 (from the front)                                                                                        |          |
| Salt Spray             | 5% solution at 38°C for 48hrs.                                                                                     |          |