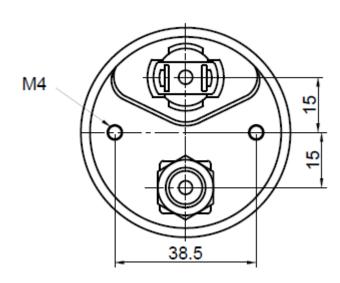

#### **Features**

- Zinc plated, corrosion resistant metal housing
- Brass water pressure line connection
- Standard 4mm brass mounting studs

# **Product Information**

www.vdo.com/usa

| Technical Data         |                                                                                                                    |          |
|------------------------|--------------------------------------------------------------------------------------------------------------------|----------|
| Installation Depth     | 70mm                                                                                                               |          |
| Installation Diameter  | 52mm                                                                                                               |          |
| Deflection Angle       | 240°                                                                                                               |          |
| Operating Voltage      | 10-16V (Bulb)                                                                                                      |          |
| Accuracy               | ±1.5 PSI                                                                                                           |          |
| Operating Temperature  | -30 to +85 C°                                                                                                      |          |
| Pointer                | PC Translucent                                                                                                     |          |
| Housing                | Steel, Zinc Plated                                                                                                 |          |
|                        | Steel, Zinc Plated                                                                                                 |          |
| Mounting Bracket  Dial | PC Translucent                                                                                                     |          |
|                        |                                                                                                                    |          |
| Measurement Range      | 0-40 PSI                                                                                                           |          |
| Calibration Points     | 10 PSI                                                                                                             | ±1.5 PSI |
|                        | 20 PSI                                                                                                             | ±1.5 PSI |
|                        | 40 PSI                                                                                                             | ±1.5 PSI |
| Chemical Resistance    | Drinks containing carbonation & caffeine, sun tanning lotions & sprays, cleaning agents, silicon based protectants |          |
| Temperature            | Storage Temperature -40°C to +85°C                                                                                 |          |
| Vibration              | 25Hz to 500Hz with 1g acceleration for 8 hrs. at 1 octave/min                                                      |          |
| Shock                  | Up to 45g                                                                                                          |          |
| Water                  | Up to IP57 (from the front)                                                                                        |          |
| Salt Spray             | 5% solution at 38°C for 48hrs.                                                                                     |          |