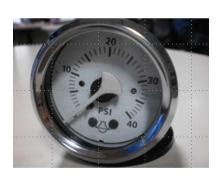

## Allentare Water Pressure Gauges

### Description

Instrument to measure outboard engine water pressure

# **Product Information**

www.vdo.com/usa

| Technical Data         |                                                                                                                    |          |
|------------------------|--------------------------------------------------------------------------------------------------------------------|----------|
| Installation Depth     | 70mm                                                                                                               |          |
| Installation Diameter  | 52mm                                                                                                               |          |
| Deflection Angle       | 240°                                                                                                               |          |
| Operating Voltage      | 10-16V (Bulb)                                                                                                      |          |
| Accuracy               | ±1.5 PSI                                                                                                           |          |
| Operating Temperature  | -30 to +85 C°                                                                                                      |          |
| Pointer                | PC Translucent                                                                                                     |          |
| Housing                | Steel, Zinc Plated                                                                                                 |          |
|                        | Steel, Zinc Plated                                                                                                 |          |
| Mounting Bracket  Dial | PC Translucent                                                                                                     |          |
|                        |                                                                                                                    |          |
| Measurement Range      | 0-40 PSI                                                                                                           |          |
| Calibration Points     | 10 PSI                                                                                                             | ±1.5 PSI |
|                        | 20 PSI                                                                                                             | ±1.5 PSI |
|                        | 40 PSI                                                                                                             | ±1.5 PSI |
| Chemical Resistance    | Drinks containing carbonation & caffeine, sun tanning lotions & sprays, cleaning agents, silicon based protectants |          |
| Temperature            | Storage Temperature -40°C to +85°C                                                                                 |          |
| Vibration              | 25Hz to 500Hz with 1g acceleration for 8 hrs. at 1 octave/min                                                      |          |
| Shock                  | Up to 45g                                                                                                          |          |
| Water                  | Up to IP57 (from the front)                                                                                        |          |
| Salt Spray             | 5% solution at 38°C for 48hrs.                                                                                     |          |