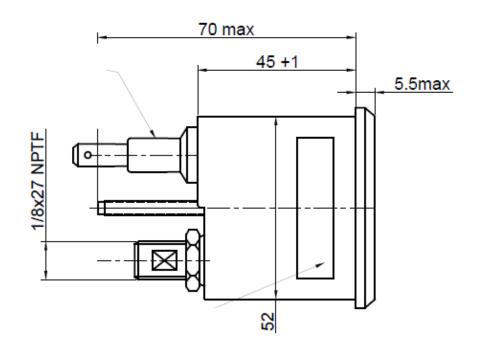

# **Product Information**

www.vdo.com/usa

| Technical Data         |                                                                                                                    |          |
|------------------------|--------------------------------------------------------------------------------------------------------------------|----------|
| Installation Depth     | 70mm                                                                                                               |          |
| Installation Diameter  | 52mm                                                                                                               |          |
| Deflection Angle       | 240°                                                                                                               |          |
| Operating Voltage      | 10-16V (Bulb)                                                                                                      |          |
| Accuracy               | ±1.5 PSI                                                                                                           |          |
| Operating Temperature  | -30 to +85 C°                                                                                                      |          |
| Pointer                | PC Translucent                                                                                                     |          |
| Housing                | Steel, Zinc Plated                                                                                                 |          |
|                        | Steel, Zinc Plated                                                                                                 |          |
| Mounting Bracket  Dial | PC Translucent                                                                                                     |          |
|                        |                                                                                                                    |          |
| Measurement Range      | 0-40 PSI                                                                                                           |          |
| Calibration Points     | 10 PSI                                                                                                             | ±1.5 PSI |
|                        | 20 PSI                                                                                                             | ±1.5 PSI |
|                        | 40 PSI                                                                                                             | ±1.5 PSI |
| Chemical Resistance    | Drinks containing carbonation & caffeine, sun tanning lotions & sprays, cleaning agents, silicon based protectants |          |
| Temperature            | Storage Temperature -40°C to +85°C                                                                                 |          |
| Vibration              | 25Hz to 500Hz with 1g acceleration for 8 hrs. at 1 octave/min                                                      |          |
| Shock                  | Up to 45g                                                                                                          |          |
| Water                  | Up to IP57 (from the front)                                                                                        |          |
| Salt Spray             | 5% solution at 38°C for 48hrs.                                                                                     |          |