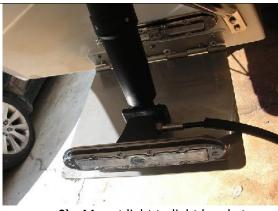

7) Light bracket installed on tab

8) Install cable backshell with sealant on oring (not shown)

9) Mount light to light bracket

10) Drill holes in transom. Chamfer to prevent cracks in gel coat

11) Temporarilly Mount Transom fitting and cut hose to proper length. Hose should be routed near trim tab hinge.