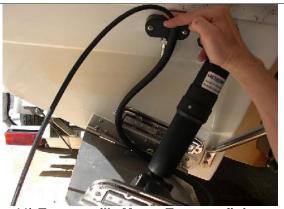

7) Light bracket installed on tab

8) Install cable backshell with sealant on oring (not shown)

9) Mount light to light bracket

10) Drill holes in transom. Chamfer to prevent cracks in gel coat

11) Temporarilly Mount Transom fitting and cut hose to proper length. Hose should be routed near trim tab hinge.

12) Route cable through hose and install transom fitting with seal washer and 4200 sealant.

Trim Tab Mounting Kit installation is complete!

Install wiring per ABYC guidelines.