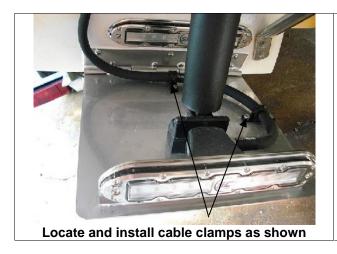

7) Light bracket installed on tab

8) Install cable backshell with sealant on oring (not shown)

9) Mount light to light bracket

10) Drill holes in transom. Chamfer to prevent cracks in gel coat

11) Temporarilly Mount Transom fitting and cut hose to proper length. Hose should be routed near trim tab hinge.