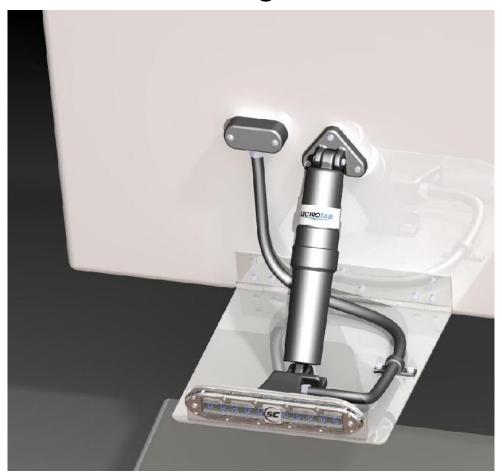

## Trim Tab Mounting Kit Instructions

Rev 1.20

This is an illustrational guide for installation of the Shadow-Caster Trim Tab Mounting Kit.

Please refer to the parts list and illustration on pages 5 and 6 for detail component information.

## Illustration