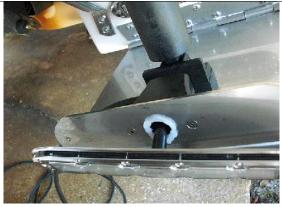

7) Light bracket installed on tab

8) Install cable backshell with sealant on oring (not shown)

9) Mount light to light bracket

10) Drill holes in transom. Chamfer to prevent cracks in gel coat

11) Temporarilly Mount Transom fitting and cut hose to proper length. Hose should be routed near trim tab hinge.

12) Route cable through hose and install transom fitting with seal washer and 4200 sealant.

Trim Tab Mounting Kit installation is complete!

Install wiring per ABYC guidelines.