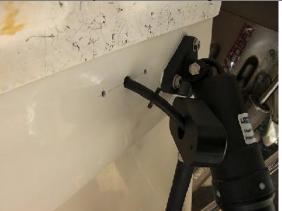

12) Route cable through hose and install transom fitting with seal washer and 4200 sealant.

Trim Tab Mounting Kit installation is complete!

Install wiring per ABYC guidelines.