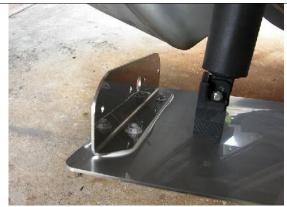

7) Light bracket installed on tab

8) Install cable backshell with sealant on oring (not shown)

9) Mount light to light bracket

10) Drill holes in transom. Chamfer to prevent cracks in gel coat

11) Temporarilly Mount Transom fitting and cut hose to proper length. Hose should be routed near trim tab hinge.