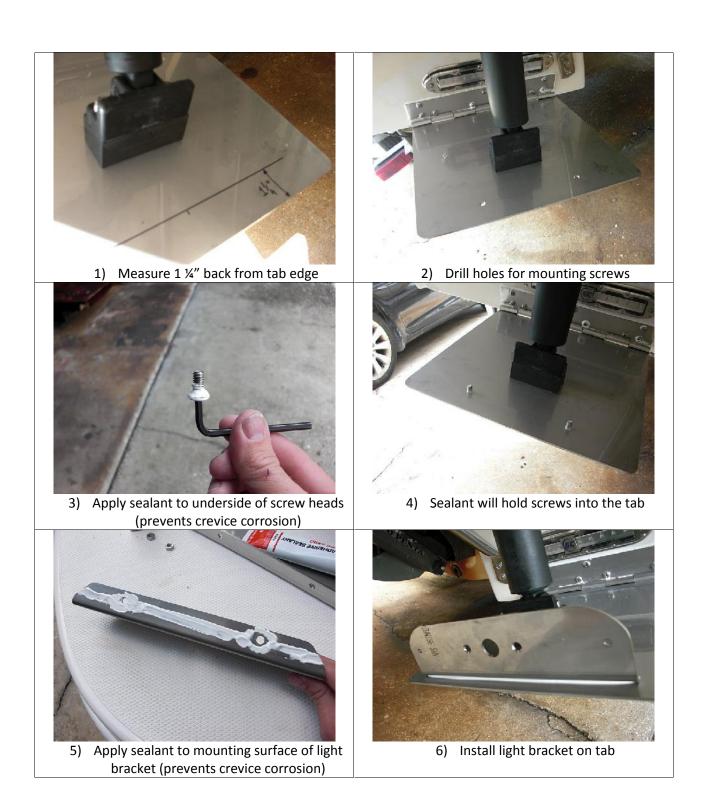

7) Light bracket installed on tab

8) Install cable backshell with sealant on oring (not shown)

9) Mount light to light bracket

10) Drill holes in transom. Chamfer to prevent cracks in gel coat

11) Temporarilly Mount Transom fitting and cut hose to proper length. Hose should be routed near trim tab hinge.

12) Route cable through hose and install transom fitting with seal washer and 4200 sealant.

Trim Tab Mounting Kit installation is complete!

Install wiring per ABYC guidelines.