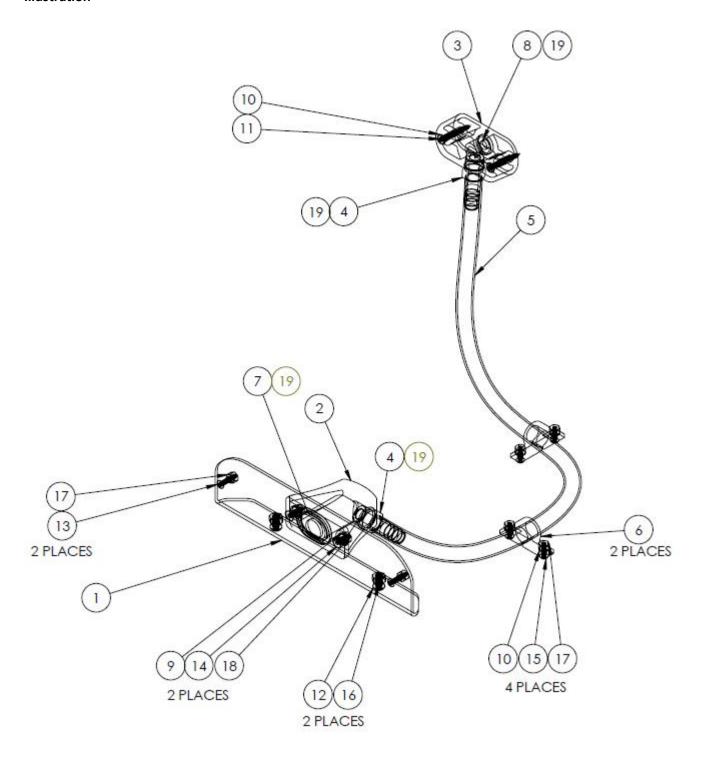

## **Parts List**

| ITEM NO. | QTY. | DESCRIPTION                               |
|----------|------|-------------------------------------------|
| 1        | 1    | SC-1031 TRIM TAB BRACKET, REV B           |
| 2        | 1    | SC-1032 TRIM TAB CABLE EXIT               |
| 3        | 1    | SC-1033 TRANSOM SINGLE CABLE EXIT         |
| 4        | 1    | STAINLESS HOSE BARB FITTING               |
| 5        | 1    | Norprene Hose (5-8 OD x 1-2 ID)           |
| 6        | 2    | Cable Clamp (black Polyethylene)          |
| 7        | 1    | O-RING (EPDM)                             |
| 8        | 1    | POLYURETHANE FLAT WASHER                  |
| 9        | 2    | #10 WASHER 316SS                          |
| 10       | 6    | #8 WASHER 316SS                           |
| 11       | 2    | #8 X 1.5" PAN HEAD MOUNTING SCREW 316SS   |
| 12       | 2    | BUTTON HEAD SCREW 1/4-20 X 1/2" 316SS     |
| 13       | 2    | BUTTON HEAD SCREW 8-32 X 3/4" 316SS       |
| 14       | 2    | FLAT HEAD SOCKET SCREW 10-24 X 5/8" 316SS |
| 15       | 4    | BUTTON HEAD SCREW 8-32 X 1/2" 316SS       |
| 16       | 2    | LOCKING NUT 1/4-20 316SS                  |
| 17       | 6    | LOCKING NUT 8-32 316SS                    |
| 18       | 2    | LOCKING NUT 10-24 316SS                   |

## Illustration