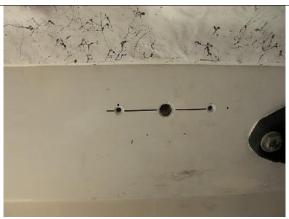

7) Light bracket installed on tab

8) Install cable backshell with sealant on oring (not shown)

9) Mount light to light bracket

10) Drill holes in transom. Chamfer to prevent cracks in gel coat

11) Temporarilly Mount Transom fitting and cut hose to proper length. Hose should be routed near trim tab hinge.