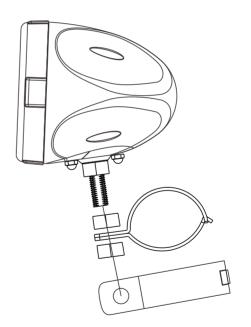

#### Installation

- 1. Screw the brackets to the bottom of the speakers.
- 2. Find a safe, ideal mounting location and fit the brackets over the chosen mounting bars.
- 3. Fasten the mounting screws after you review the safety of the mounting location.

#### **Amplifier and Loudspeaker Mounting**