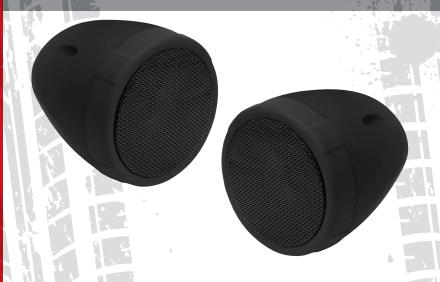

#### MCBK425BA Motorcycle/UTV Amplified Speaker System

Congratulations on your purchase of a BOSS Audio Systems Off-Road amplified speaker system. It has been designed, engineered and manufactured to bring you the highest level of performance and quality, for years of listening pleasure.

#### **Contents**

| High-Performance, Weatherproof Speakers |      |  |  |  |  |
|-----------------------------------------|------|--|--|--|--|
| Mounting Hardware                       |      |  |  |  |  |
| Rubber Mounting Shims                   |      |  |  |  |  |
| Fuse                                    | 1 PC |  |  |  |  |
| User's manual                           | 1 PC |  |  |  |  |

#### **Features:**

RCA & 3.5mm Audio Inputs

Speaker Clamp Mounts

Weatherproof Volume Control

High-Impact, High Temp Speaker Enclosures

Weatherproof Speakers

Bluetooth Audio Streaming