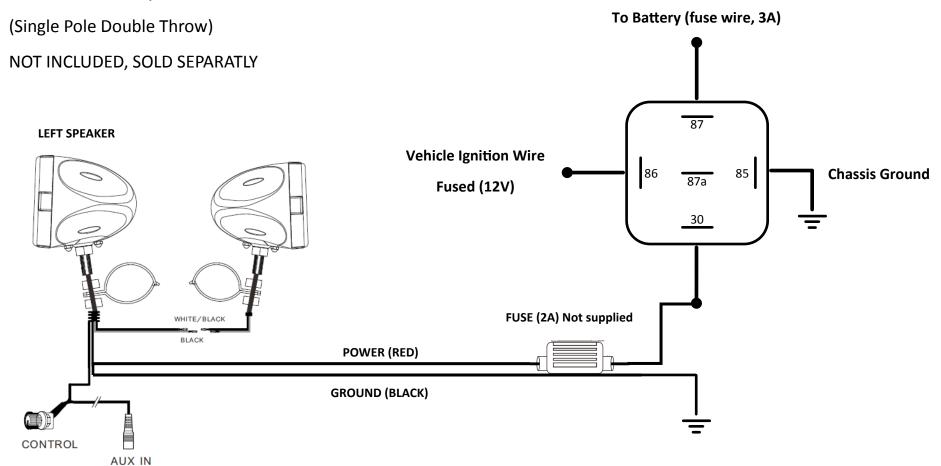

#### Wiring

- 1. Be sure to run the wiring securely and far away from any moving components.
- Connecting the power cable to the power source: You will need to connect the 12V red wire to a (fused 2A) switched power source.
- 3. Use the 3.5mm stereo jack to connect to your entertainment source(MP3 player, etc).
- 4. Use your player device and wired remote volume controller to control your level of loudness.

3

12 VDC SPDT Relay