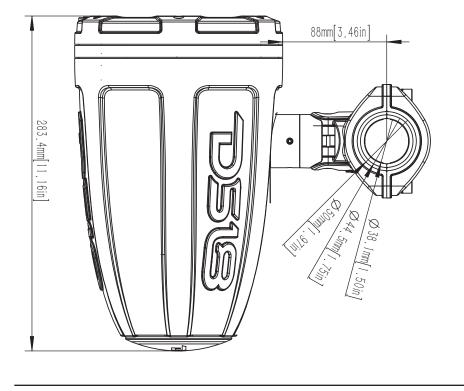

|

## DIMENSIONS





# INSTALLATION

# **Read Before Installing**

1. Be sure to carefully read and understand the instructions before attempting to install these speakers. 2. For safety, disconnect the negative battery terminal from the battery prior to beginning the installation. 3. For easier assembly, we suggest you run all wires prior to mouinting speakers in place 4. Use high quality connectors for a reliable installation and to minimize signal or power loss.

- 5. Think before you drill! Be careful not to cut or drill into gas tanks, fuel lines, brake or hydraulic lines, vacuum lines or electrical wiring when w orking on any vehicle. If installation in a boat, take care not to cut or drill through the main hull.
- 6. Never run wires underneath the vehicle. Running the wires inside the vehicle or hull