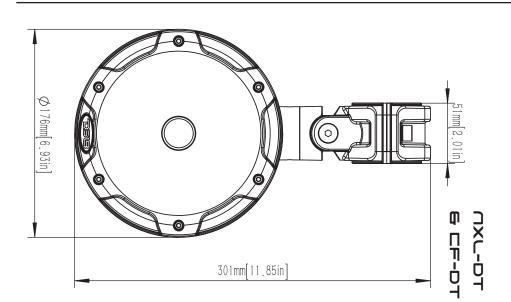

|

## DIMENSIONS





# INSTALLATION

# **Read Before Installing**

1. Be sure to carefully read and understand the instructions before attempting to install these speakers. 2. For safety, disconnect the negative battery terminal from the battery prior to beginning the installation. 3. For easier assembly, we suggest you run all wires prior to mouinting speakers in place 4. Use high quality connectors for a reliable installation and to minimize signal or power loss.

- 5. Think before you drill! Be careful not to cut or drill into gas tanks, fuel lines, brake or hydraulic lines, vacuum lines or electrical wiring when w orking on any vehicle. If installation in a boat, take care not to cut or drill through the main hull.
- 6. Never run wires underneath the vehicle. Running the wires inside the vehicle or hul