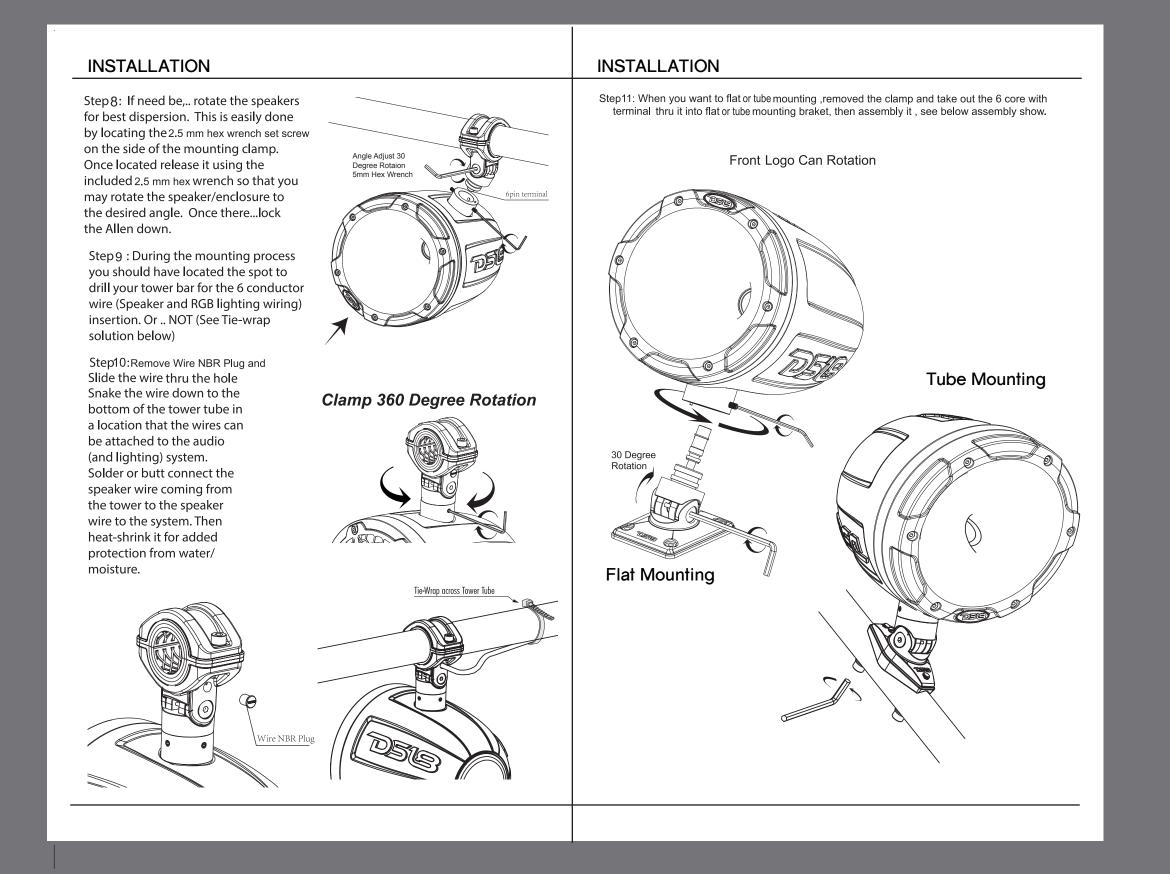

Step 2: Find a GOOD location that allows for easy wiring of the speakers (and LED lights) - PLUS does NOT impair you movement around the location.

Step 3: Using the supplied 2.5mm hex wrench spin out the 3 -M5 no head screw about 5mm,that hold clamp and Rotary base Step 4: Using the supplied 6mm hex

wrench remove the 2 - M8 bolts that hold the clamp tops onto the clamp bottoms of the separate clamp and wire.

Step 5: DrillØ15-Ø20mm hole on mounting tube bottom align the clamp wire out hole. Step 6: Connect the speaker wire AMP out

and LED controller , Insulated lock the clamp to tube.

Step6

Step4

Step 7: Mounting the tower speaker systerm to clamp,align the 6pin terminal push up cabinet locked 3-M5 no head screw tied.

69 O

6 mm Hex Wrench

T

6 Core Wires

7. LED CONNECTIONS: There are two options to choose from:

Step3