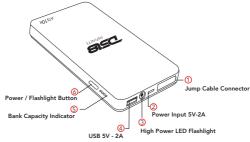

## ATS 10K GUIDED TOUR:

1 Jump Cable Connector

Use this Port ONLY to Connect the Jump Start Cable with the Clamps to Start a Car

Power Input 5V - 2AMP

Use this Port to Connect the Home or Car Adapter to Recharge the Device.

- (3) High Power LED Flashlight
  - 5 Watts LED Bulb with Strober Function and S.O.S Sequence.
- 4 USB 5V 2A

Use this Port to Charge Your Mobile Device such as Cellphones, Cameras, MP3, MP4 Players and any other device with a USB port Charge Input up to 2Amp.

Bank Capacity Indicator

This LED Bar Indicates the Level of Battery Capacity of the Jump Start. 4 Bars Indicate Full Capacity, 3 Bars Indicate Medium High Capacity; 2 Bars Indicate Medium Low Capacity and 1 Bar Indicates Low Capacity; It's time to Recharge the Device.

O Power / Flashlight Button

Press once to Activate the Device in Order to use the USB Charger.

Press and Hold for 3 seconds to turn on Flashlight. Once the Flashlight is on, press
the button to change modes. To turn the flashlight Off Hold the button for 3 seconds.